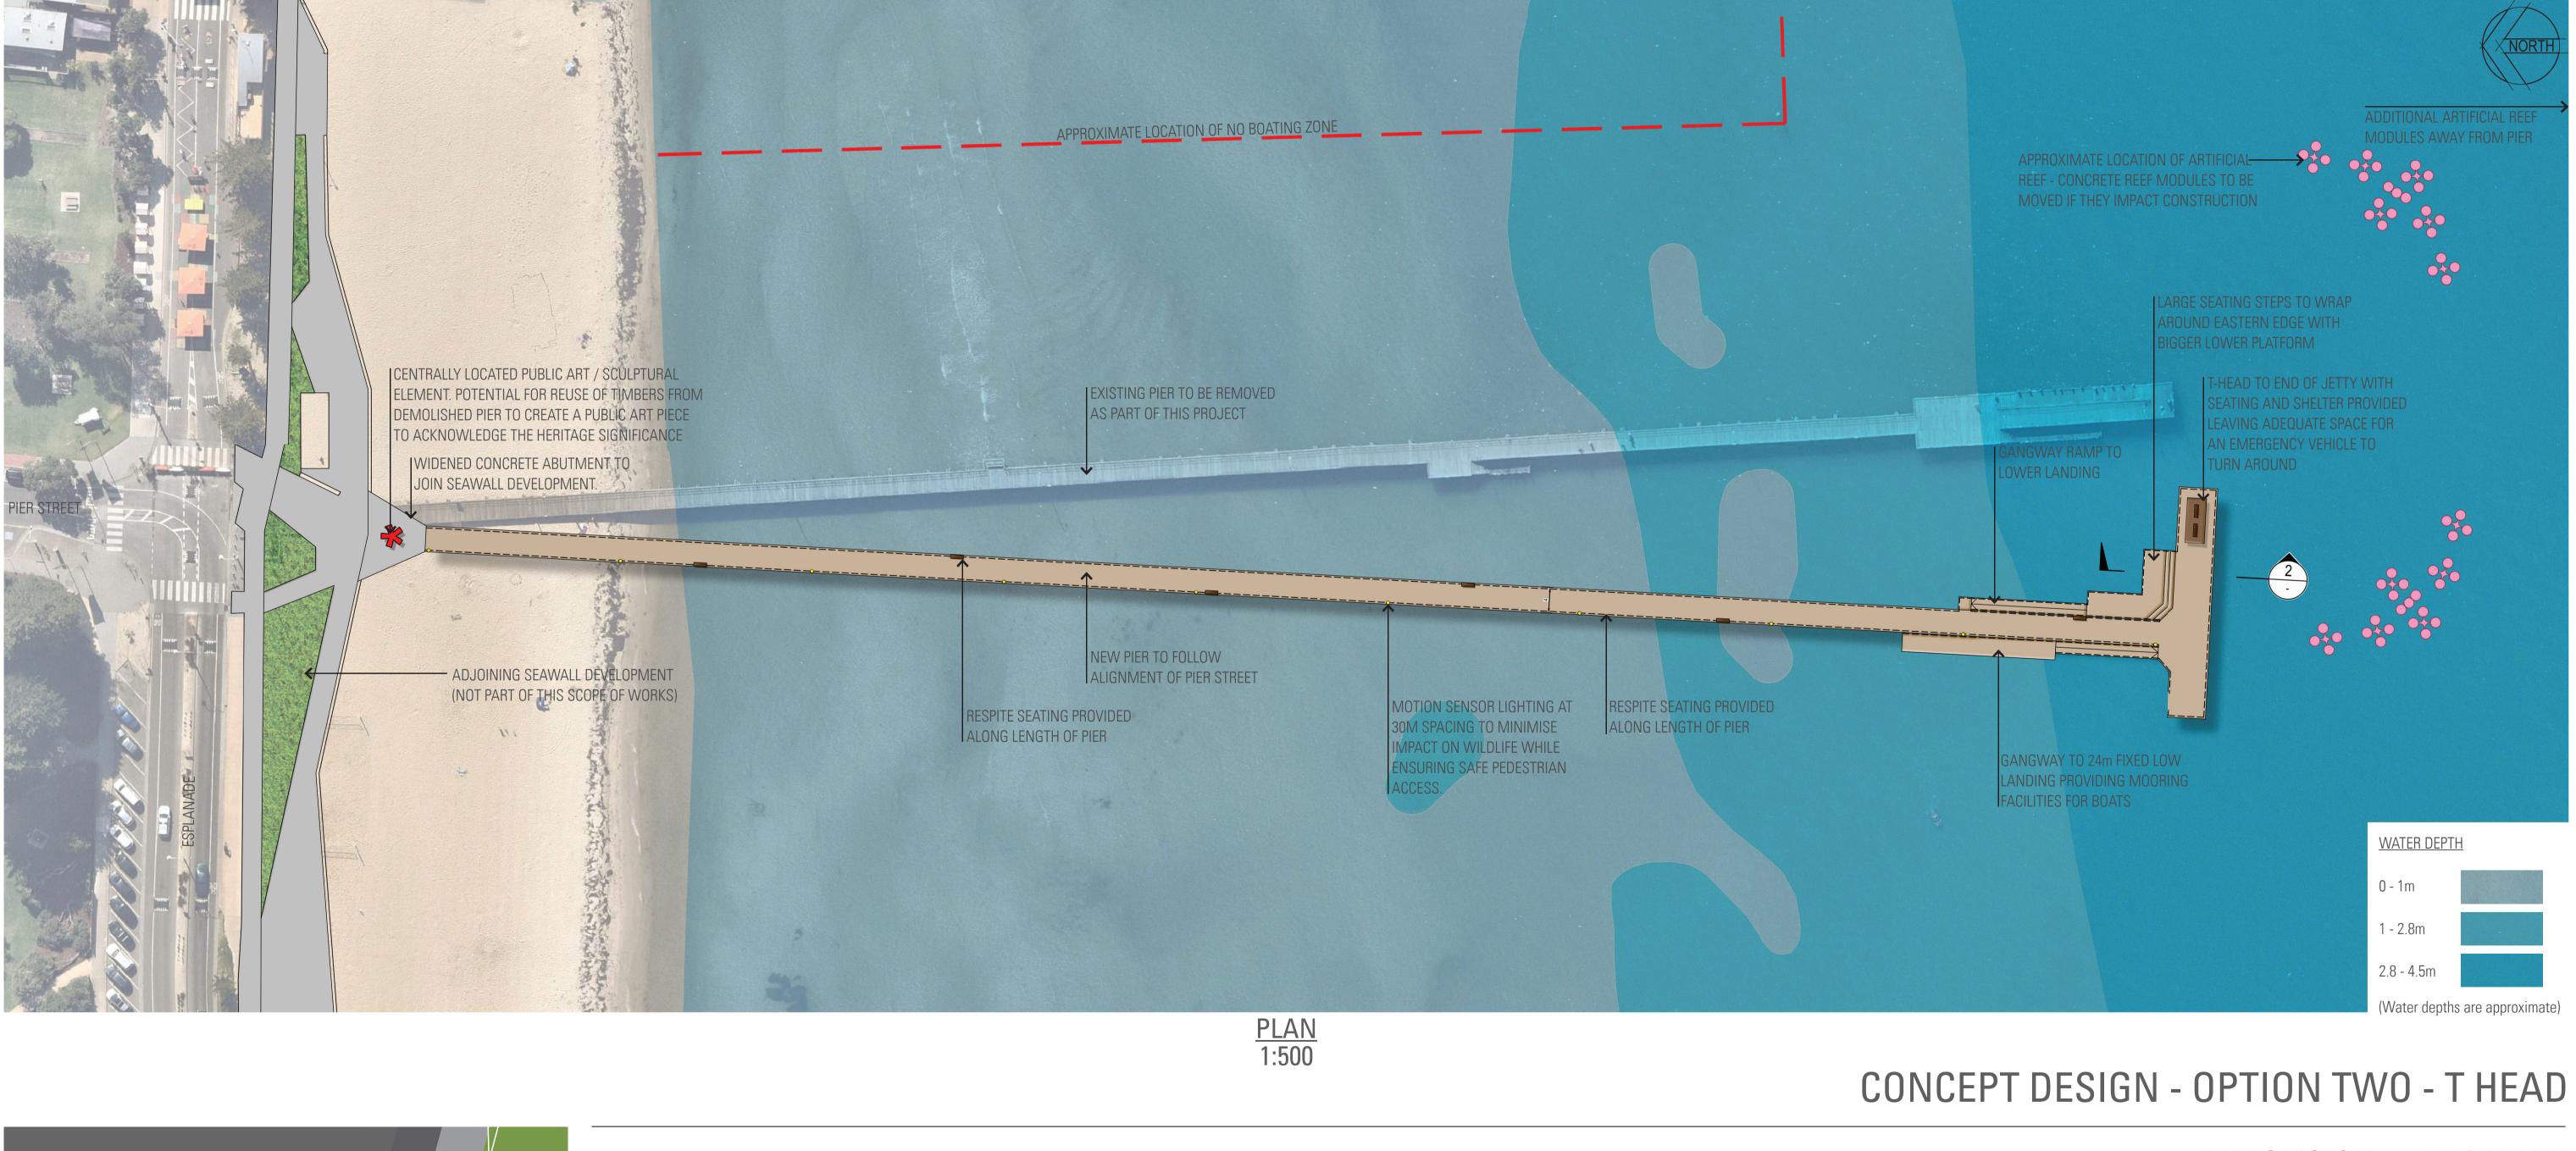

### RESPITE SEATING PROVIDED ALONG LENGTH OF PIER

MOTION SENSOR LIGHTING AT 30M SPACING TO MINIMISE IMPACT ON WILDLIFE WHILE ENSURING SAFE PEDESTRIAN ACCESS.

<u>PLAN</u> 1:500

RESPITE SEATING PROVIDED ALONG LENGTH OF PIER