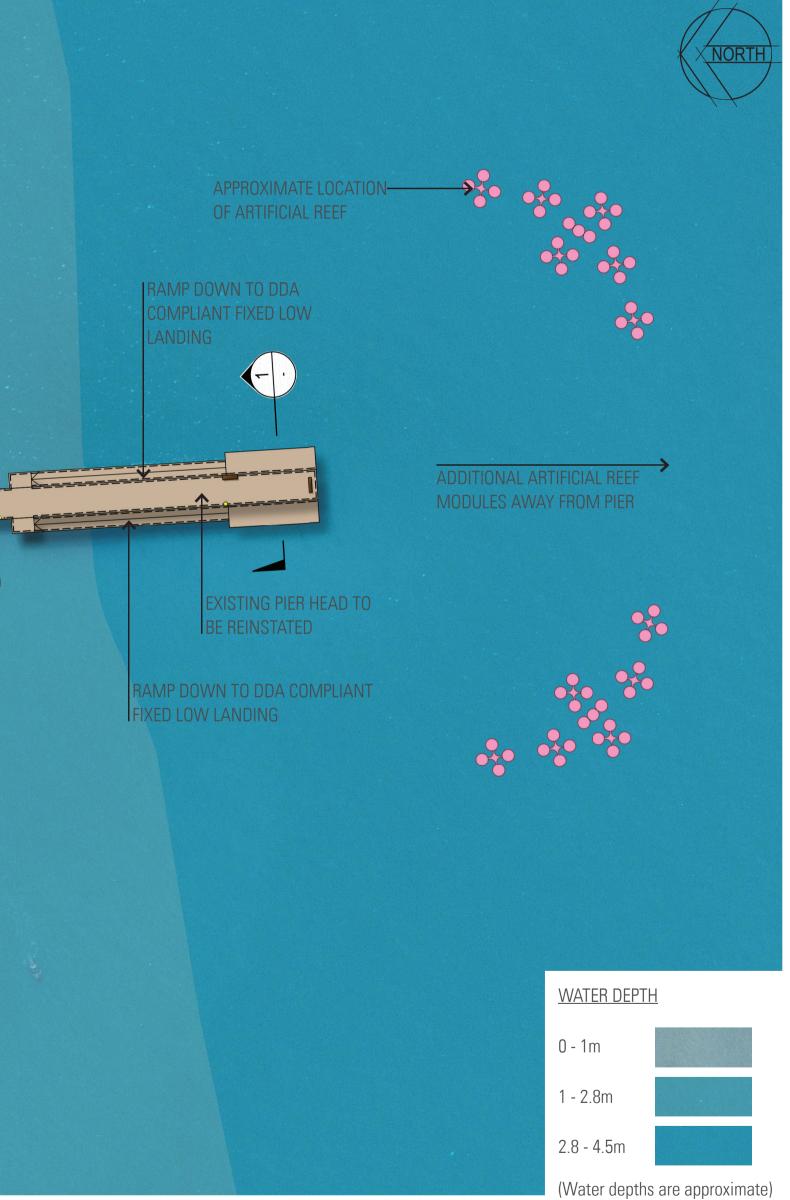

# CONCEPT DESIGN - OPTION TWO - T HEAD (DETAILPLANS)

(Water depths are approximate)

PARKS VICTORIA **ALTONA PIER** 

JOB NO. V191484 DATE 27.04.2020

DRAWING NO SK-AL-04

SCALE 1:100 @ A1

urban design environmental management