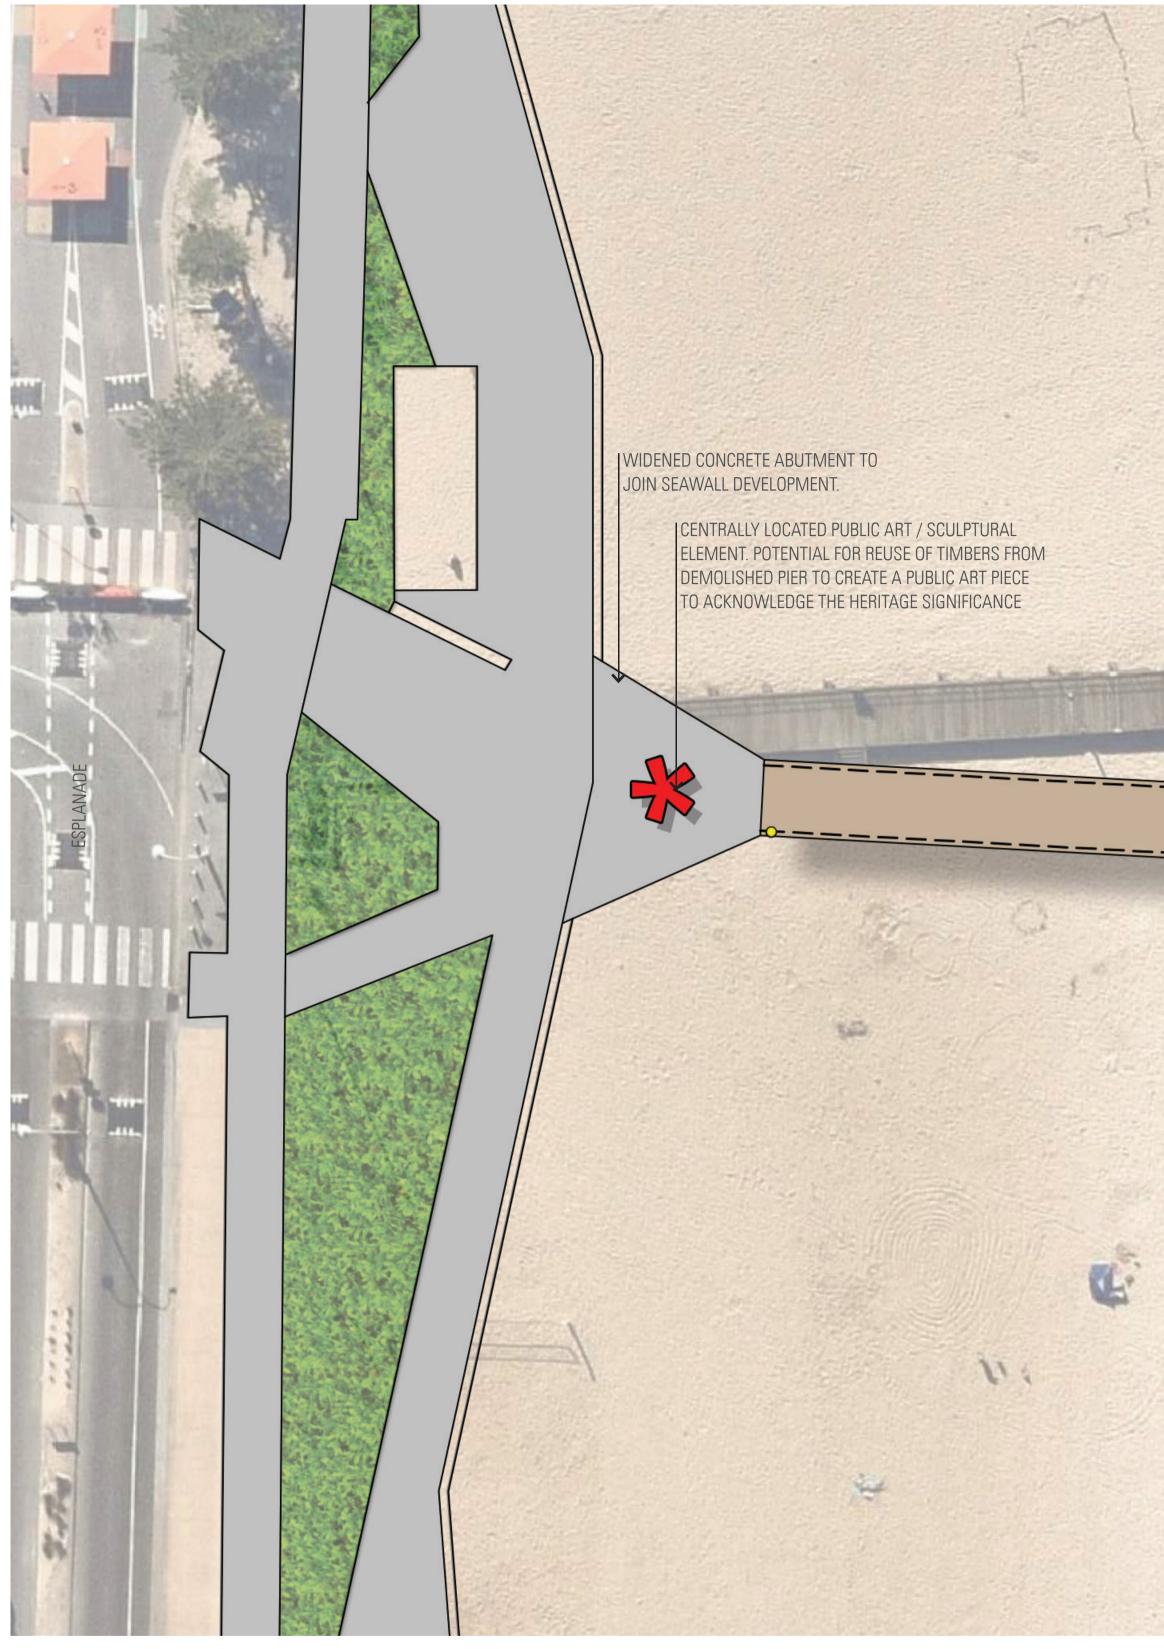

PARKS VICTORIA **ALTONA PIER** 

JOB NO. V191484 DATE 27.04.2020

DRAWING NO SK-AL-03

DETAIL PLAN - ABUTMENT 1:200

landscape architecture urban design environmental management

<u>DETAIL PLAN - PIER HEAD</u> 1:200

landscape architecture urban design environmental management DETAIL PLAN - PIER HEAD 1:200