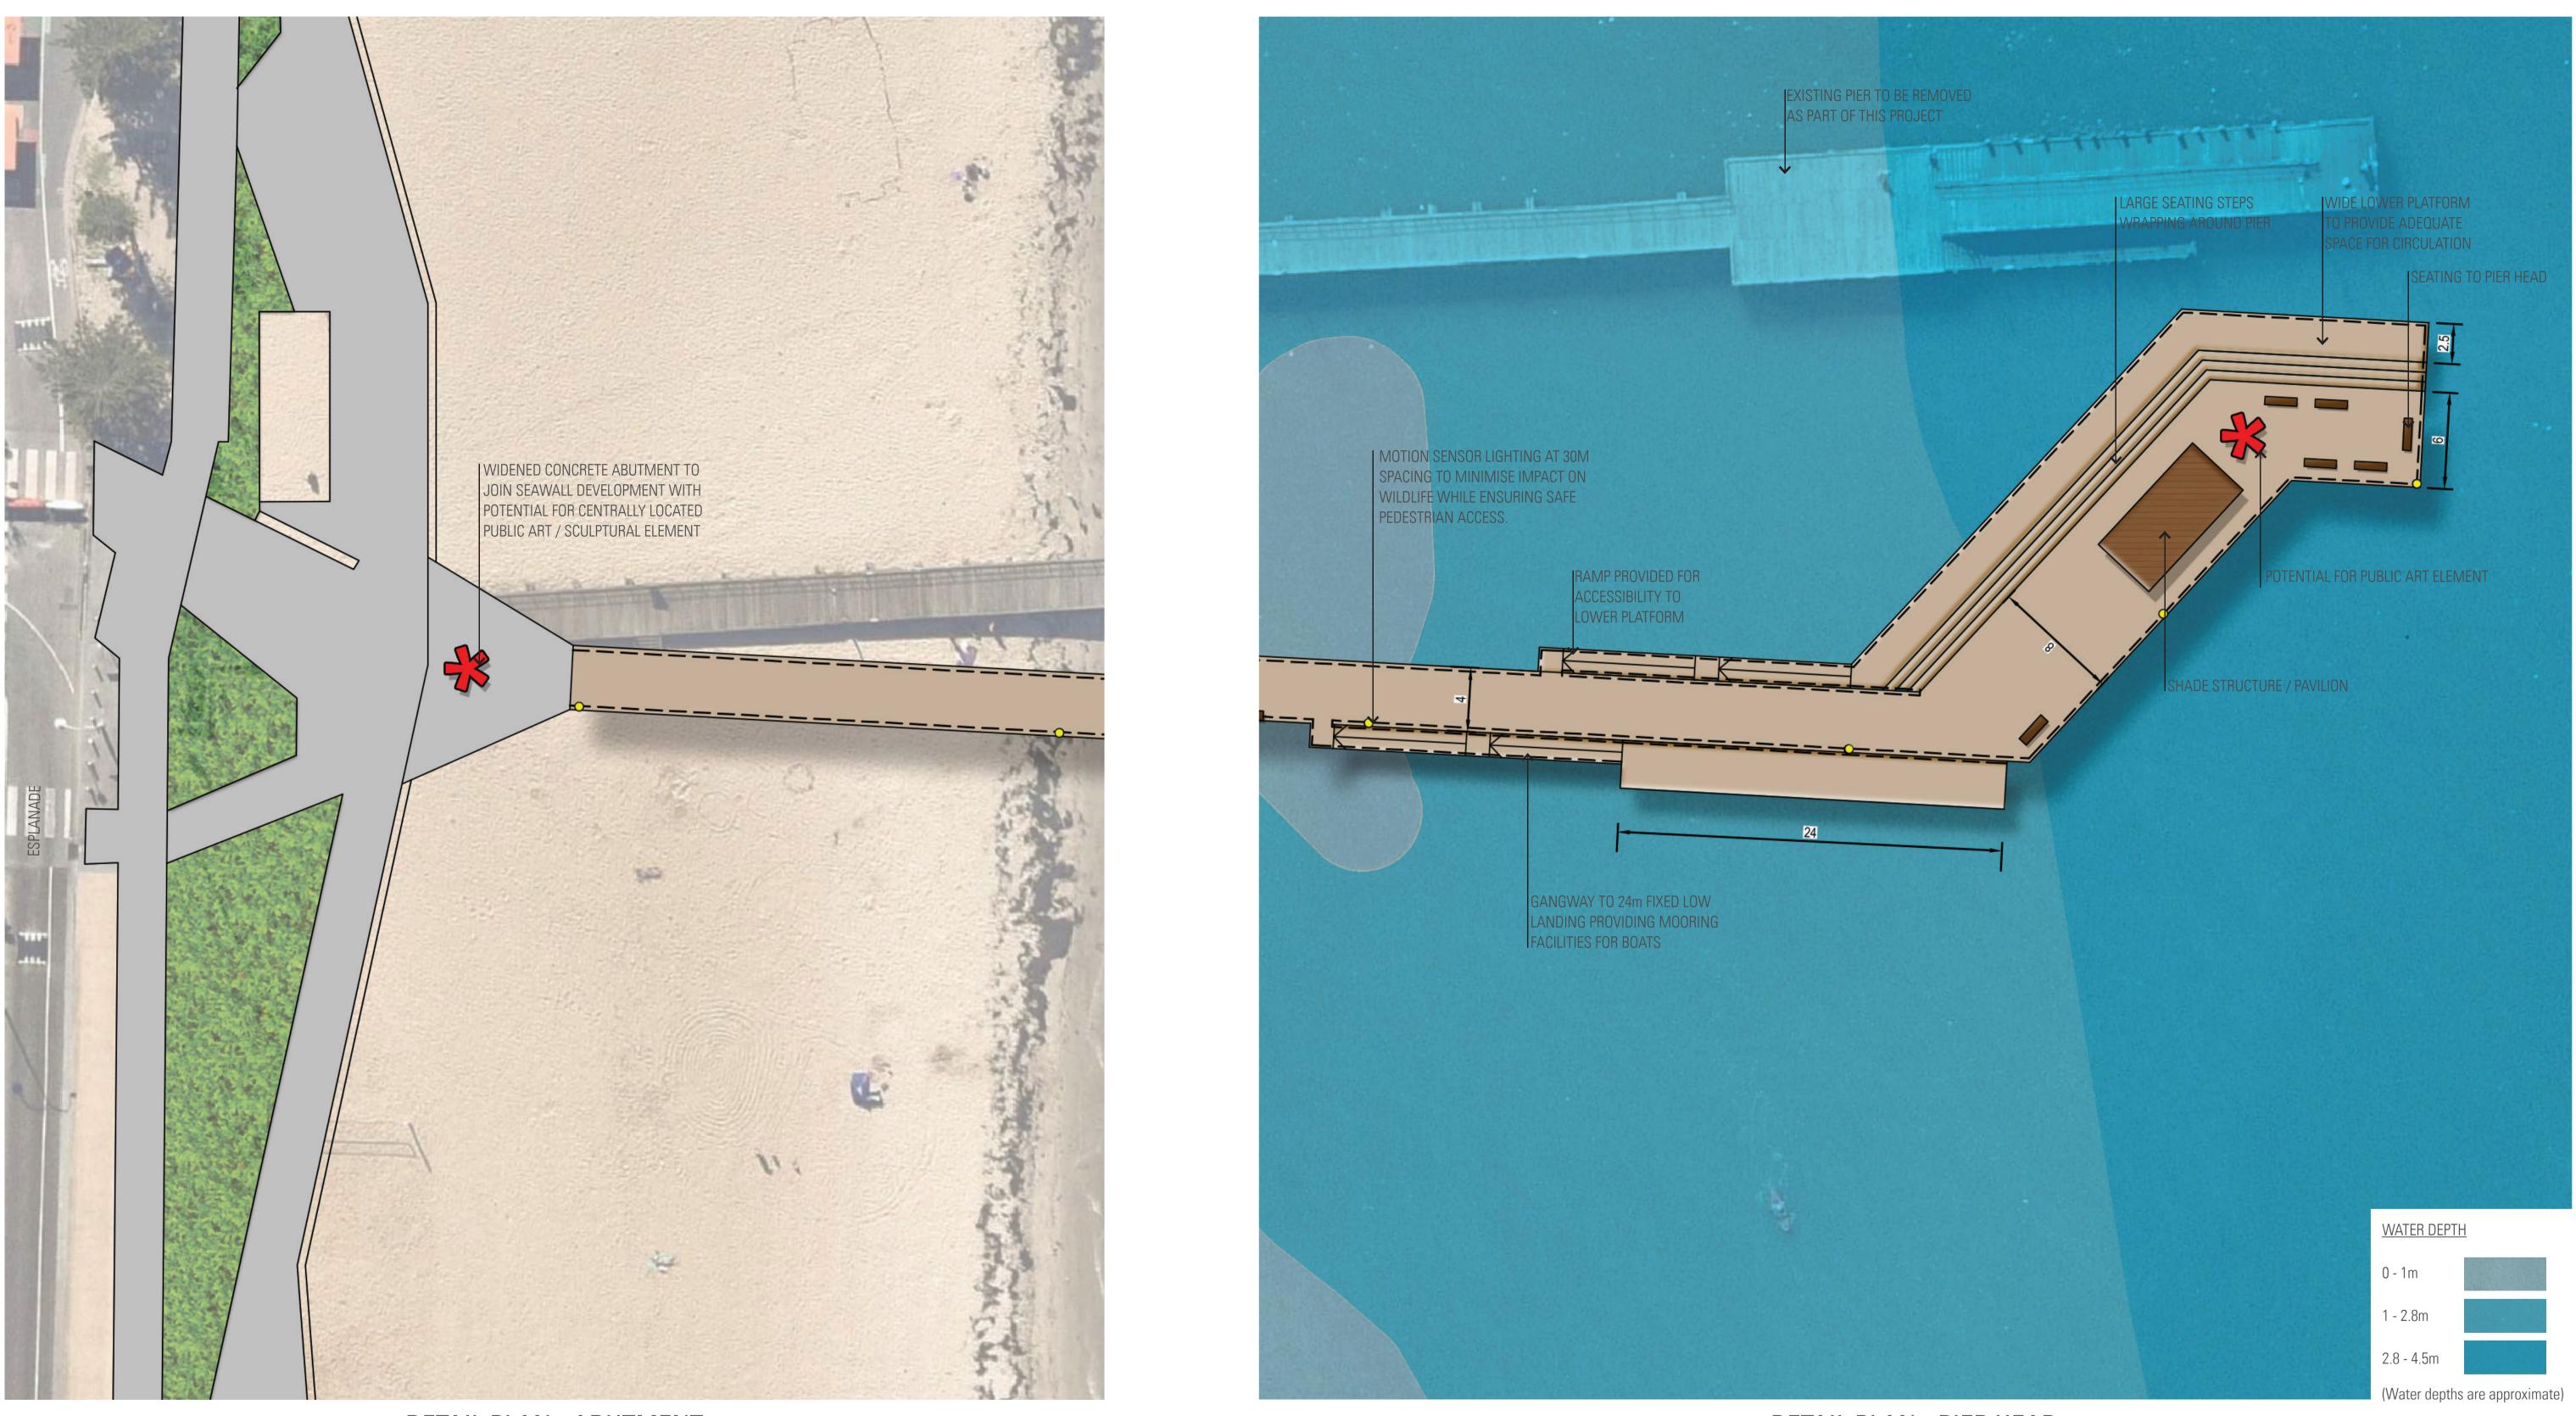

5

JOB NO. V191484

SCALE 1:500 @ A1

DATE 27.04.2020

DRAWING NO SK-AL-05

ISSUE

5

DETAIL PLAN - ABUTMENT 1:200

landscape architecture urban design environmental management DETAIL PLAN - PIER HEAD 1:200