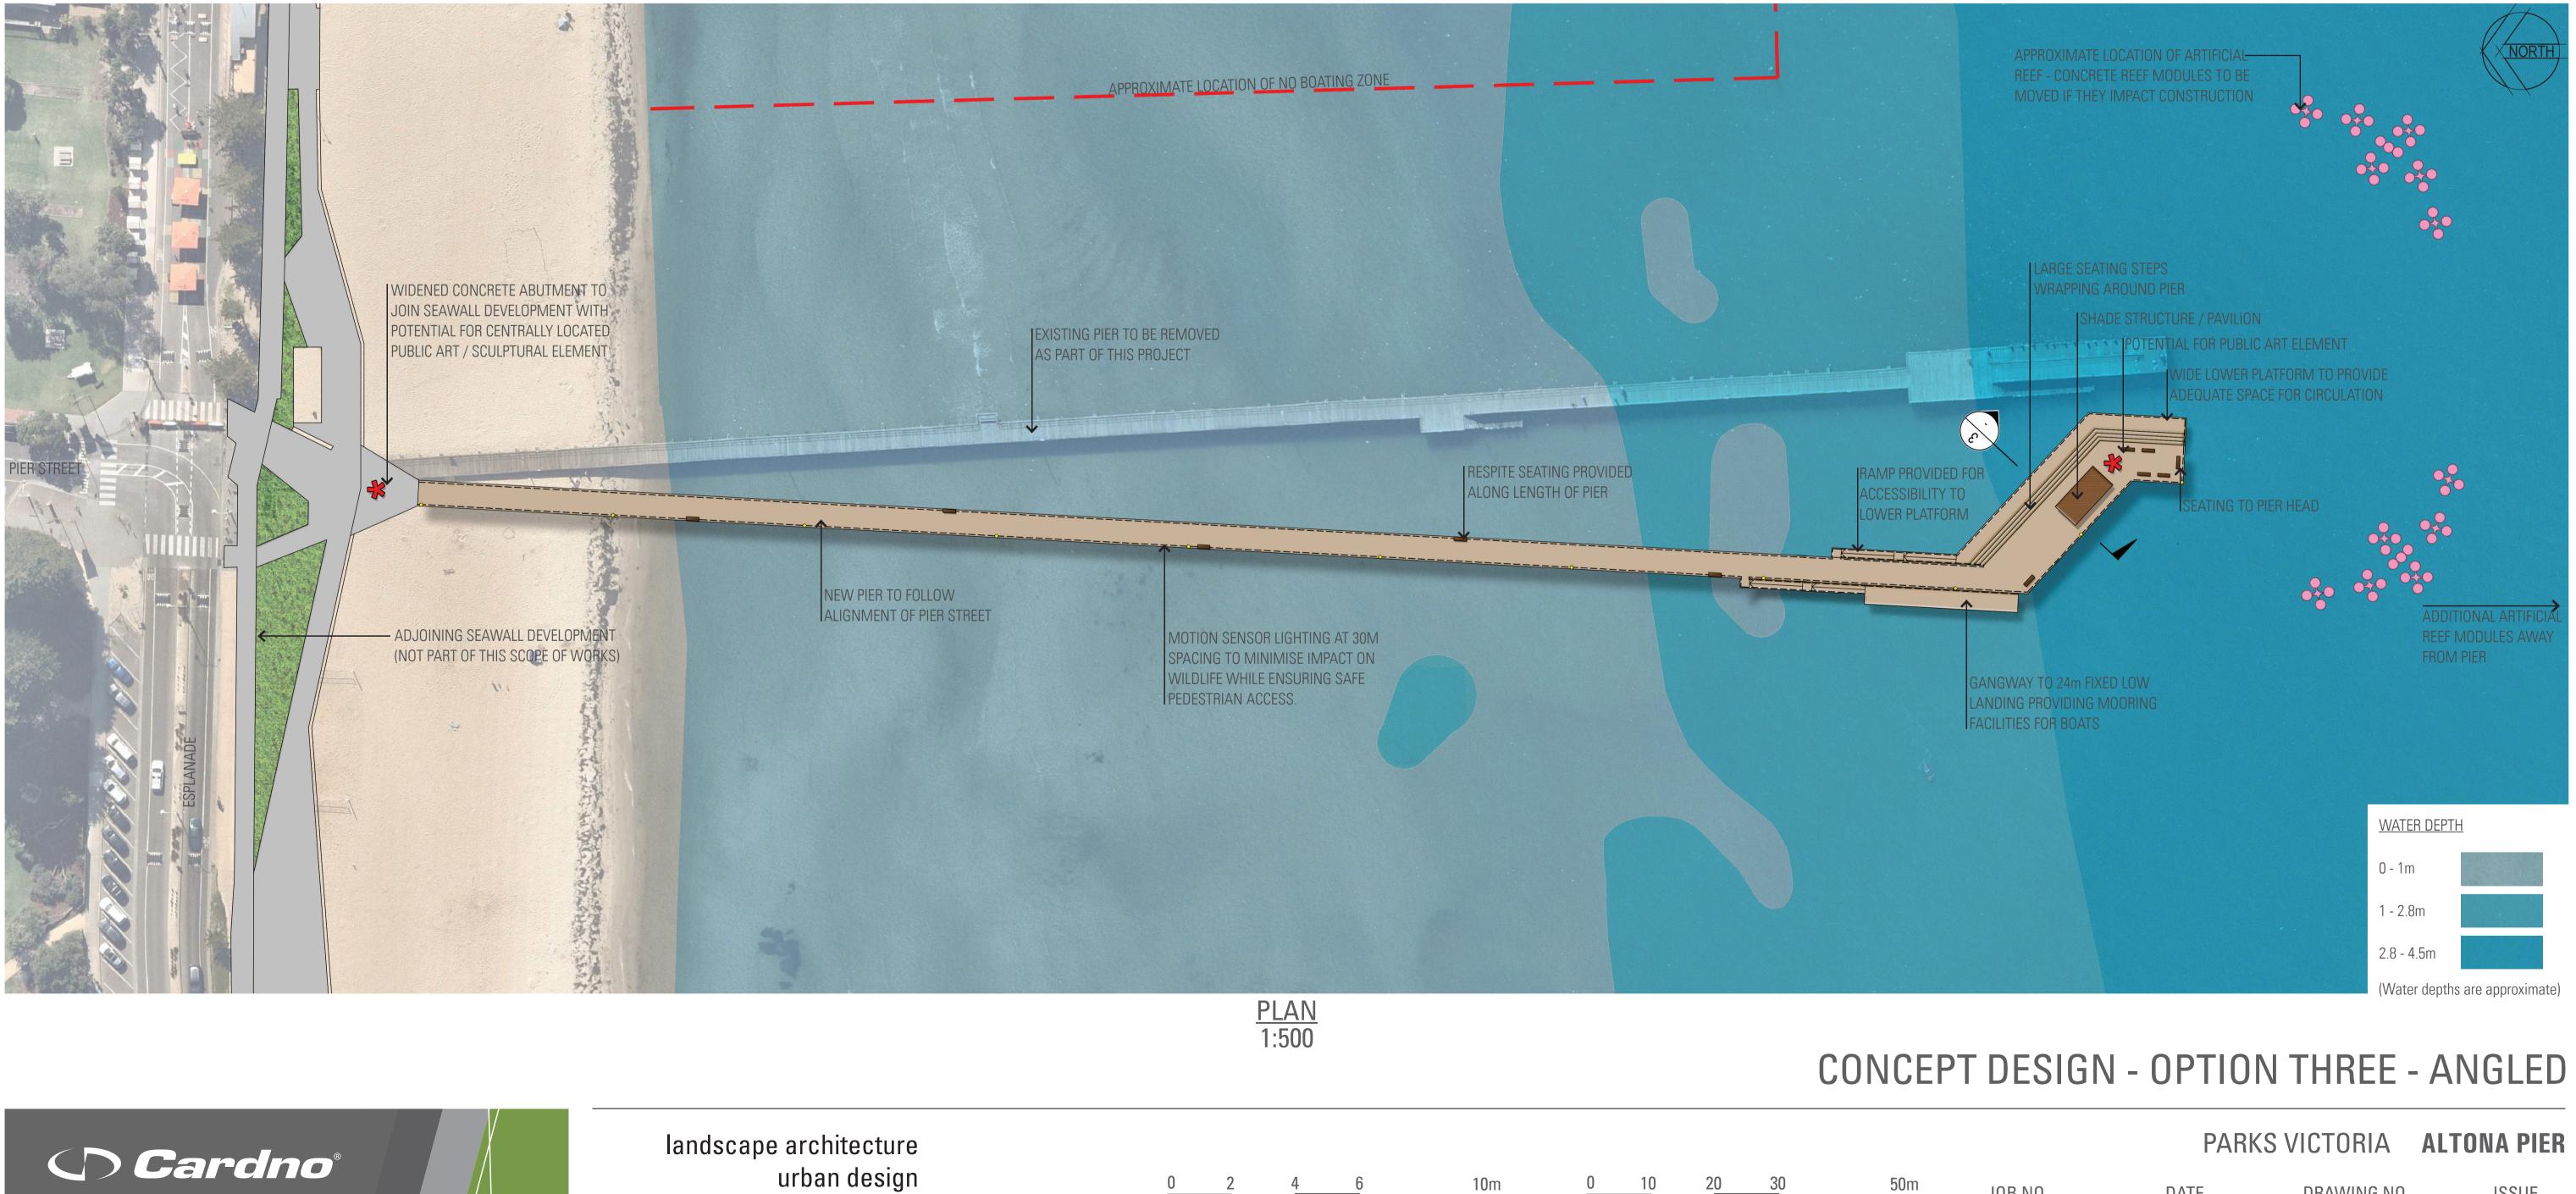

### RESPITE SEATING PROVIDED ALONG LENGTH OF PIER

MOTION SENSOR LIGHTING AT 30M SPACING TO MINIMISE IMPACT ON WILDLIFE WHILE ENSURING SAFE PEDESTRIAN ACCESS.

<u>PLAN</u> 1:500

RESPITE SEATING PROVIDED ALONG LENGTH OF PIER