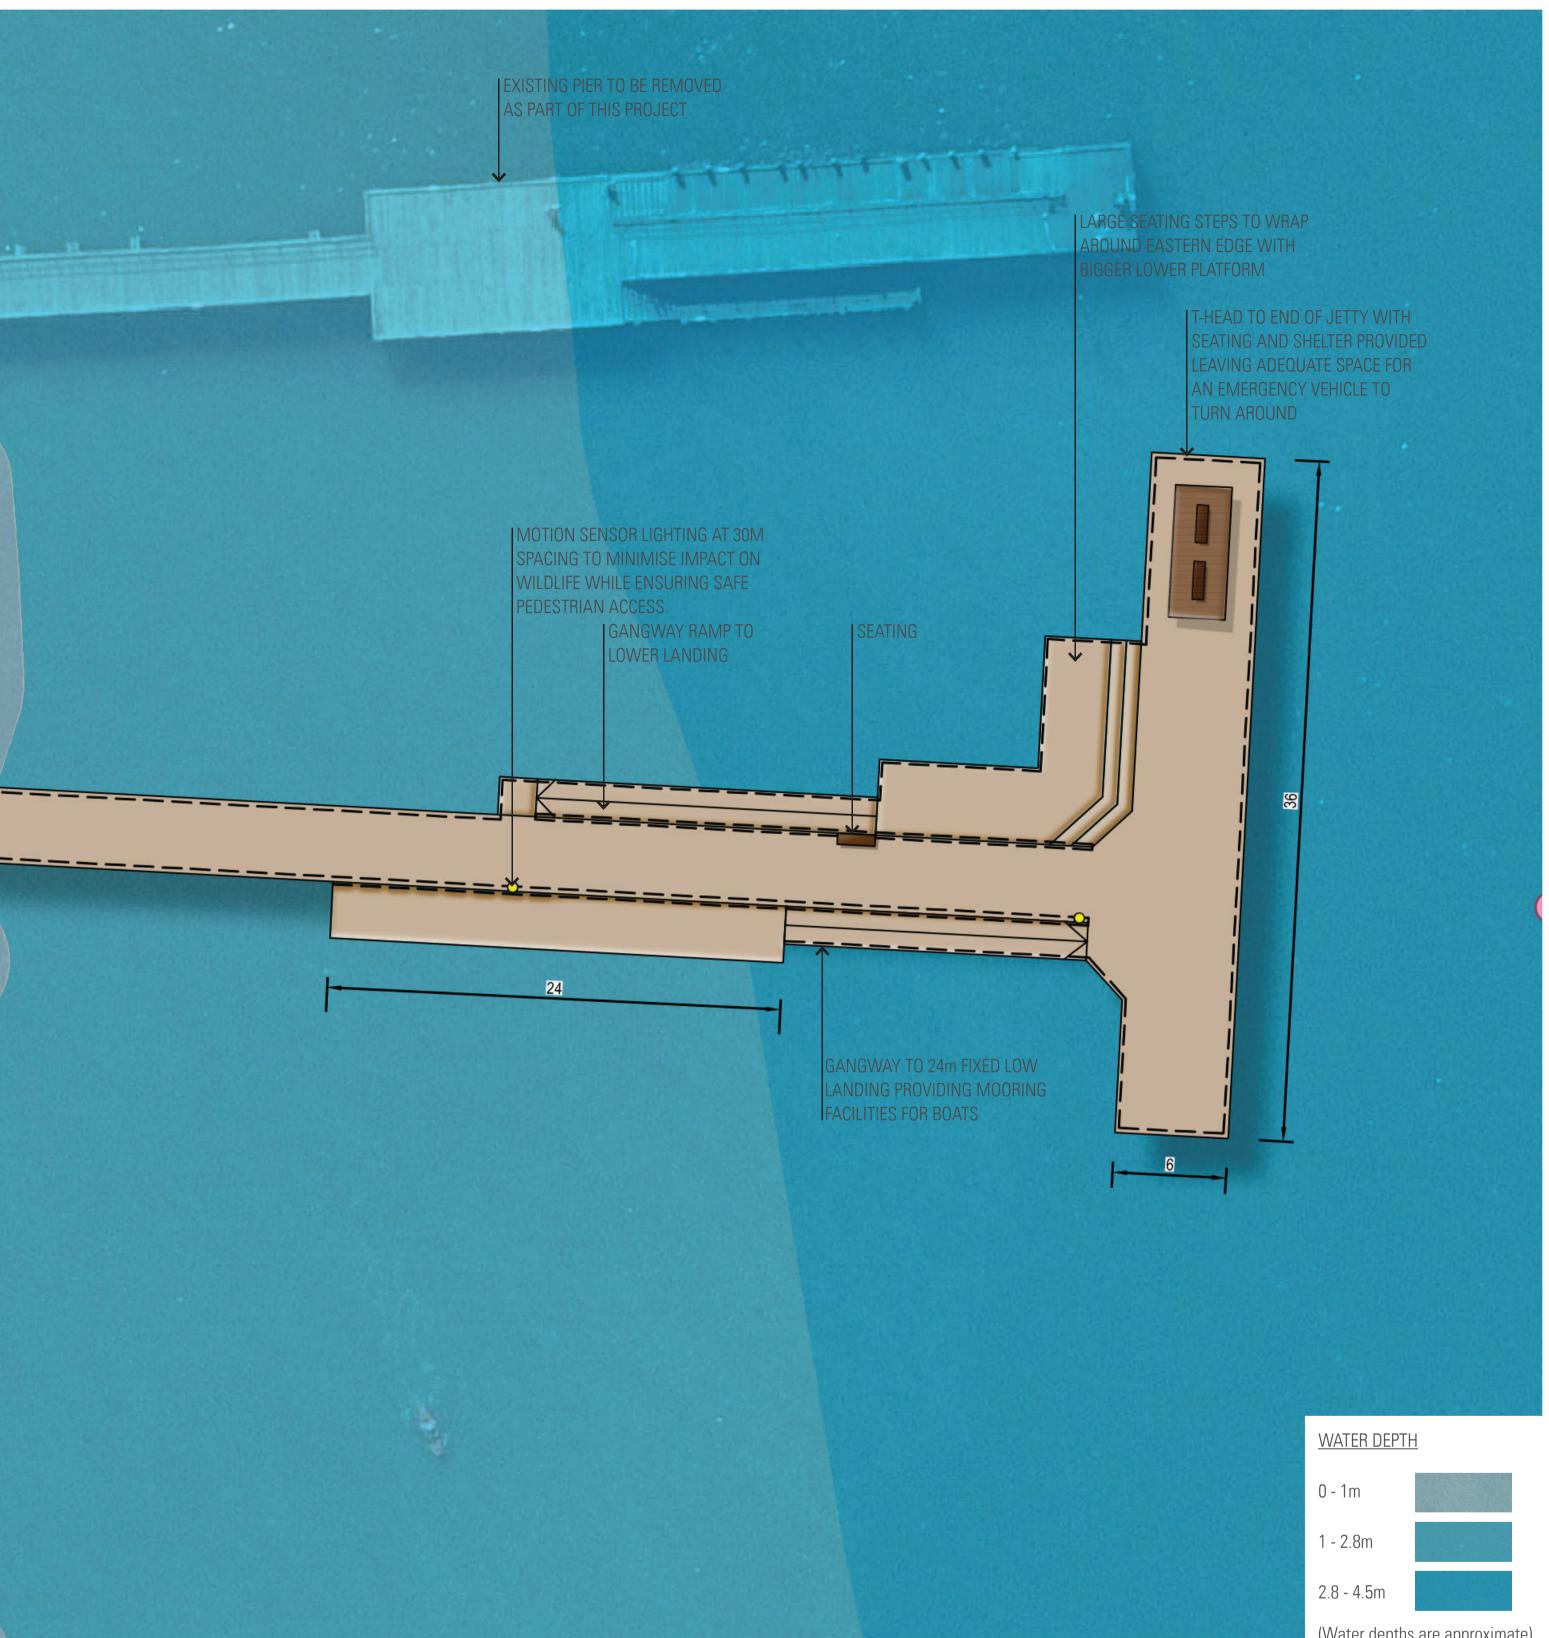

# CONCEPT DESIGN - OPTION TWO - T HEAD (DETAILPLANS)

(Water depths are approximate)

PARKS VICTORIA **ALTONA PIER** 

JOB NO. V191484 DATE 27.04.2020

DRAWING NO SK-AL-04

SCALE 1:100 @ A1

urban design environmental management