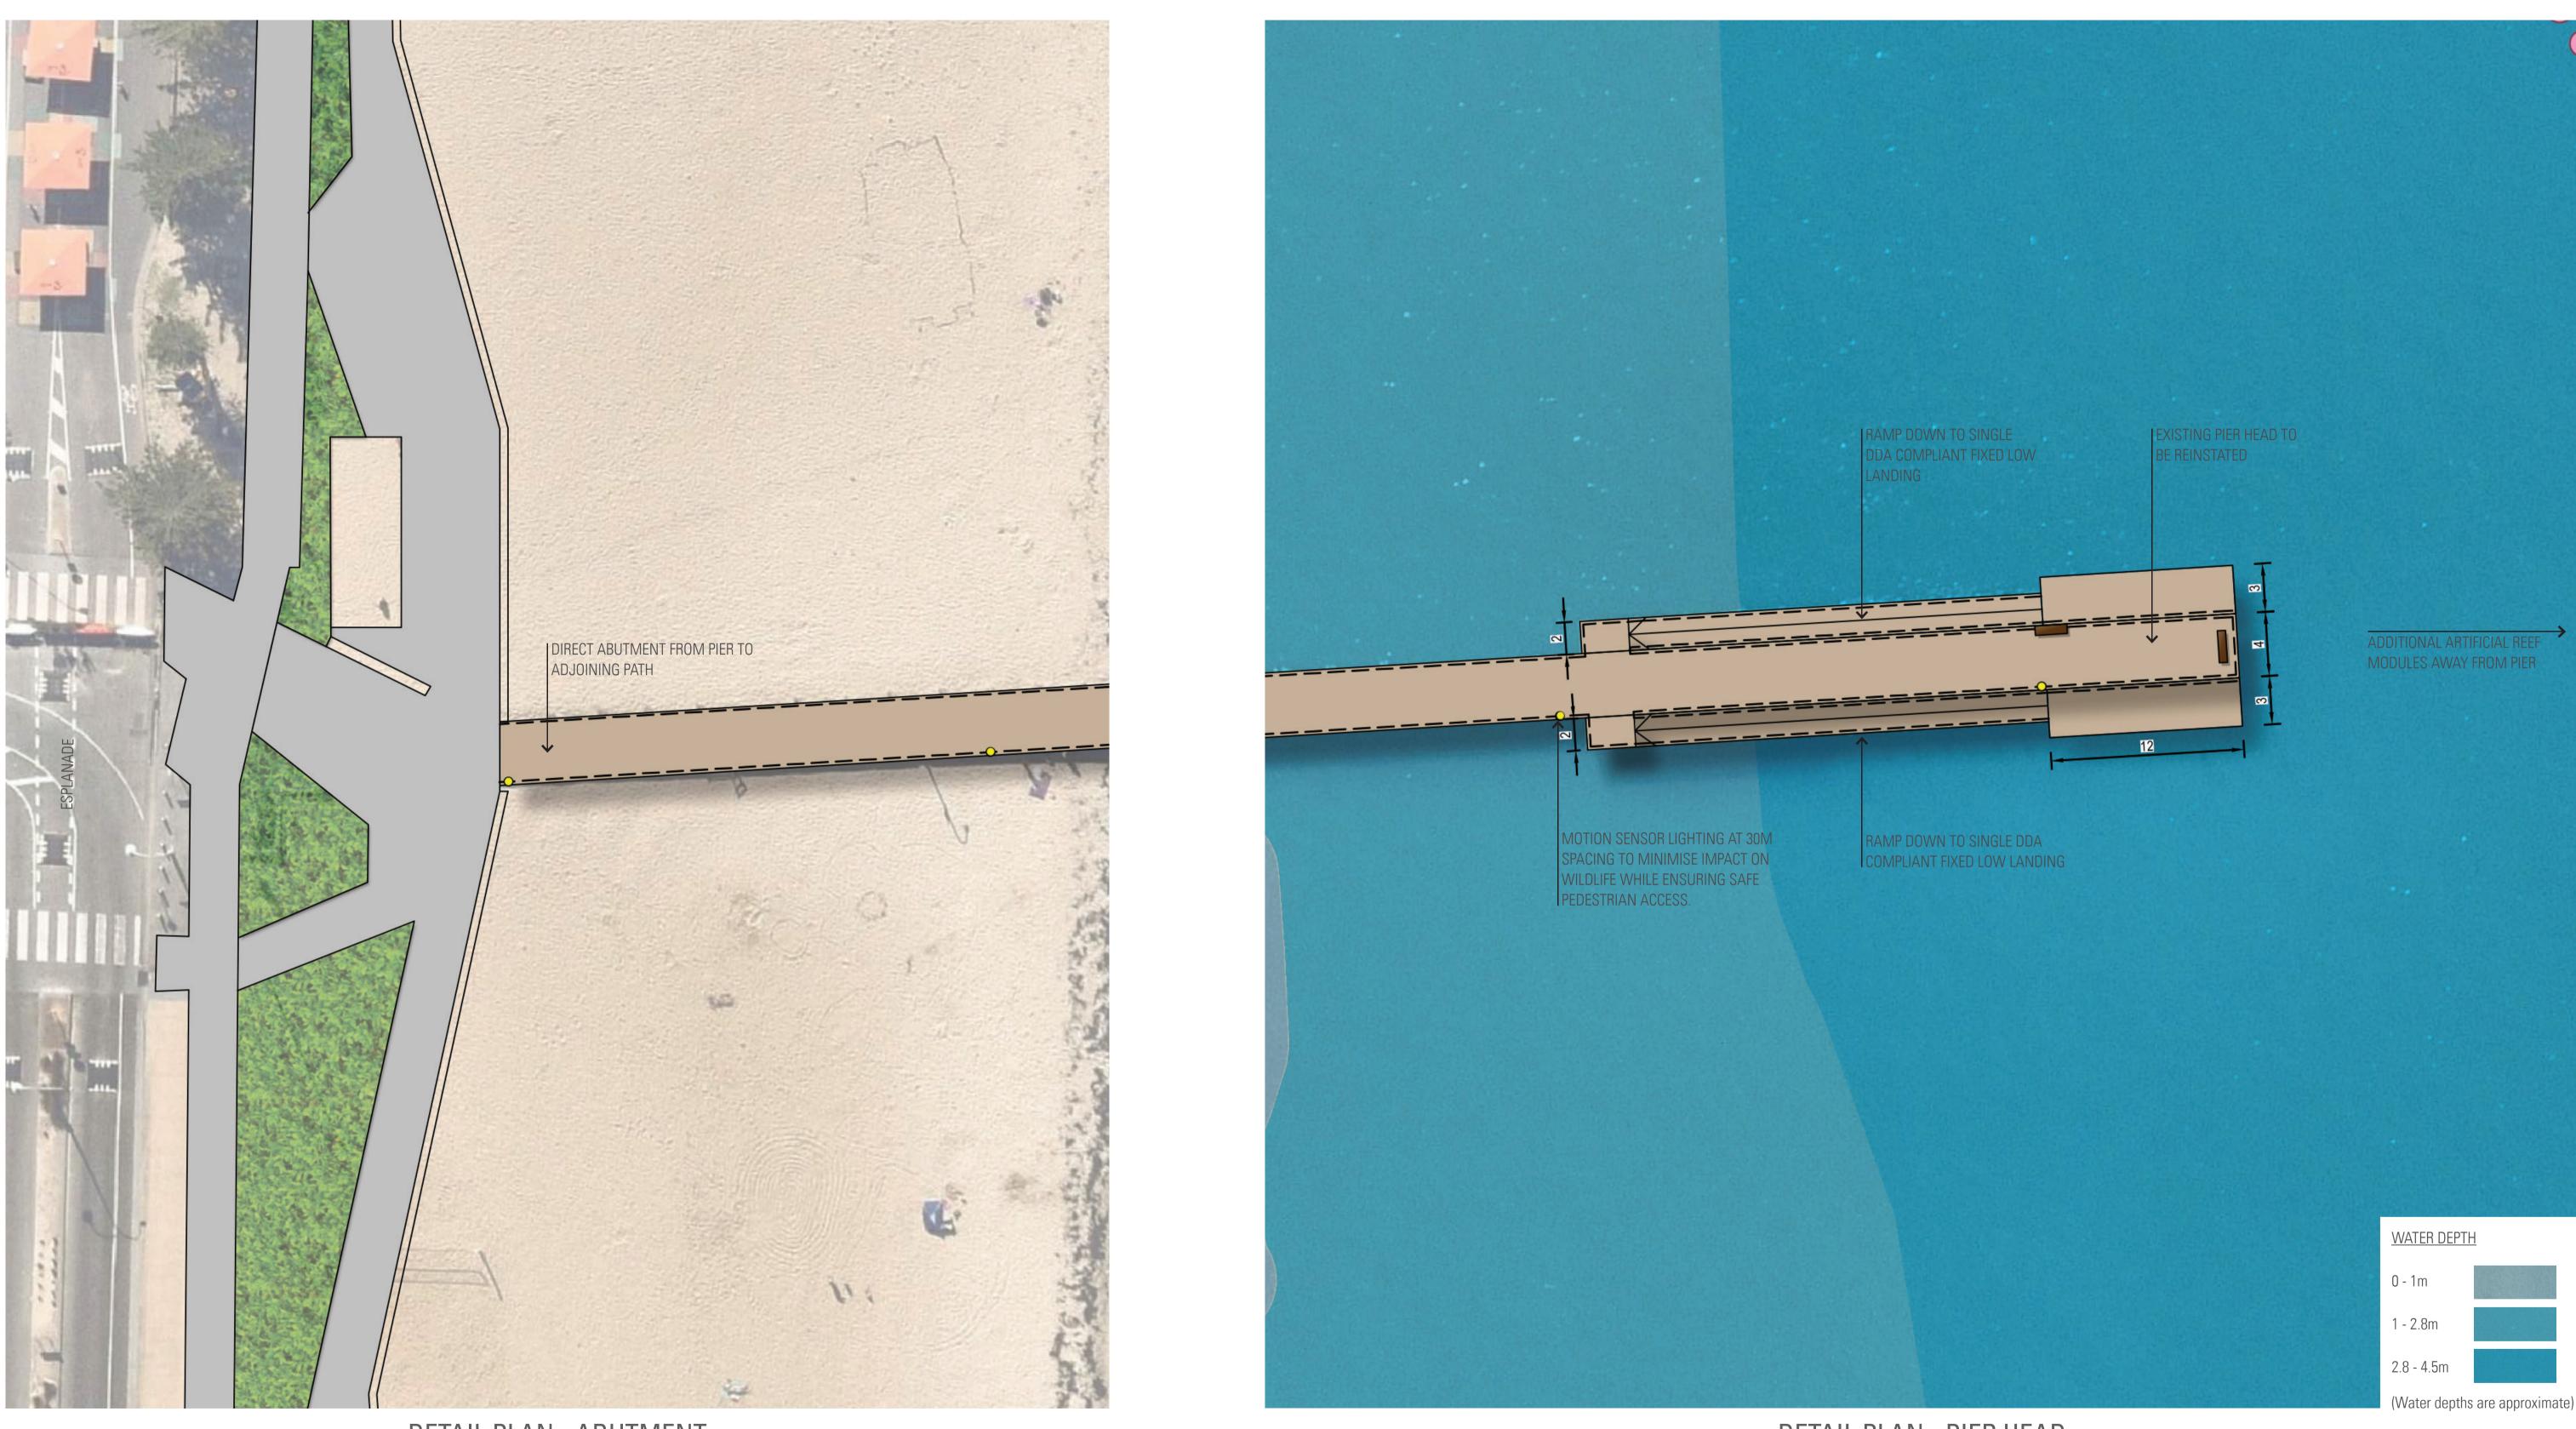

PARKS VICTORIA **ALTONA PIER** 

JOB NO. V191484 DATE 27.04.2020

DRAWING NO SK-AL-03

DETAIL PLAN - ABUTMENT 1:200

landscape architecture urban design environmental management

<u>DETAIL PLAN - PIER HEAD</u> 1:200