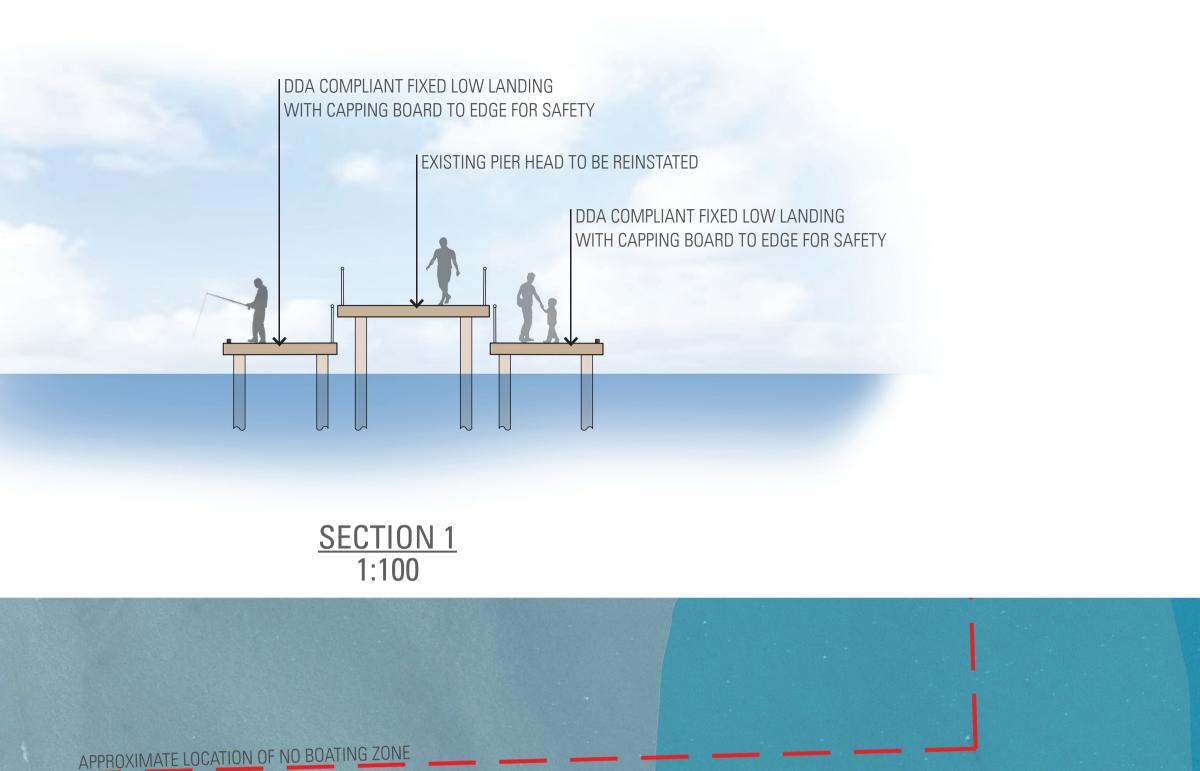

NEW STEPS DOWN TO FIXED SWIMMING PLATFORM

### **CONCEPT DESIGN - OPTION ONE - REPAIR**

PARKS VICTORIA **ALTONA PIER** 

JOB NO. V191484 DATE 27.04.2020

DRAWING NO SK-AL-01

DETAIL PLAN - ABUTMENT 1:200

landscape architecture urban design environmental management <u>DETAIL PLAN - PIER HEAD</u> 1:200

### CONCEPT DESIGN - OPTION ONE - REPAIR (DETAIL PLANS)

PARKS VICTORIA **ALTONA PIER** 

JOB NO. **V191484**  DATE **27.04.2020**  drawing no **SK-AL-02** 

5

landscape architecture urban design environmental management