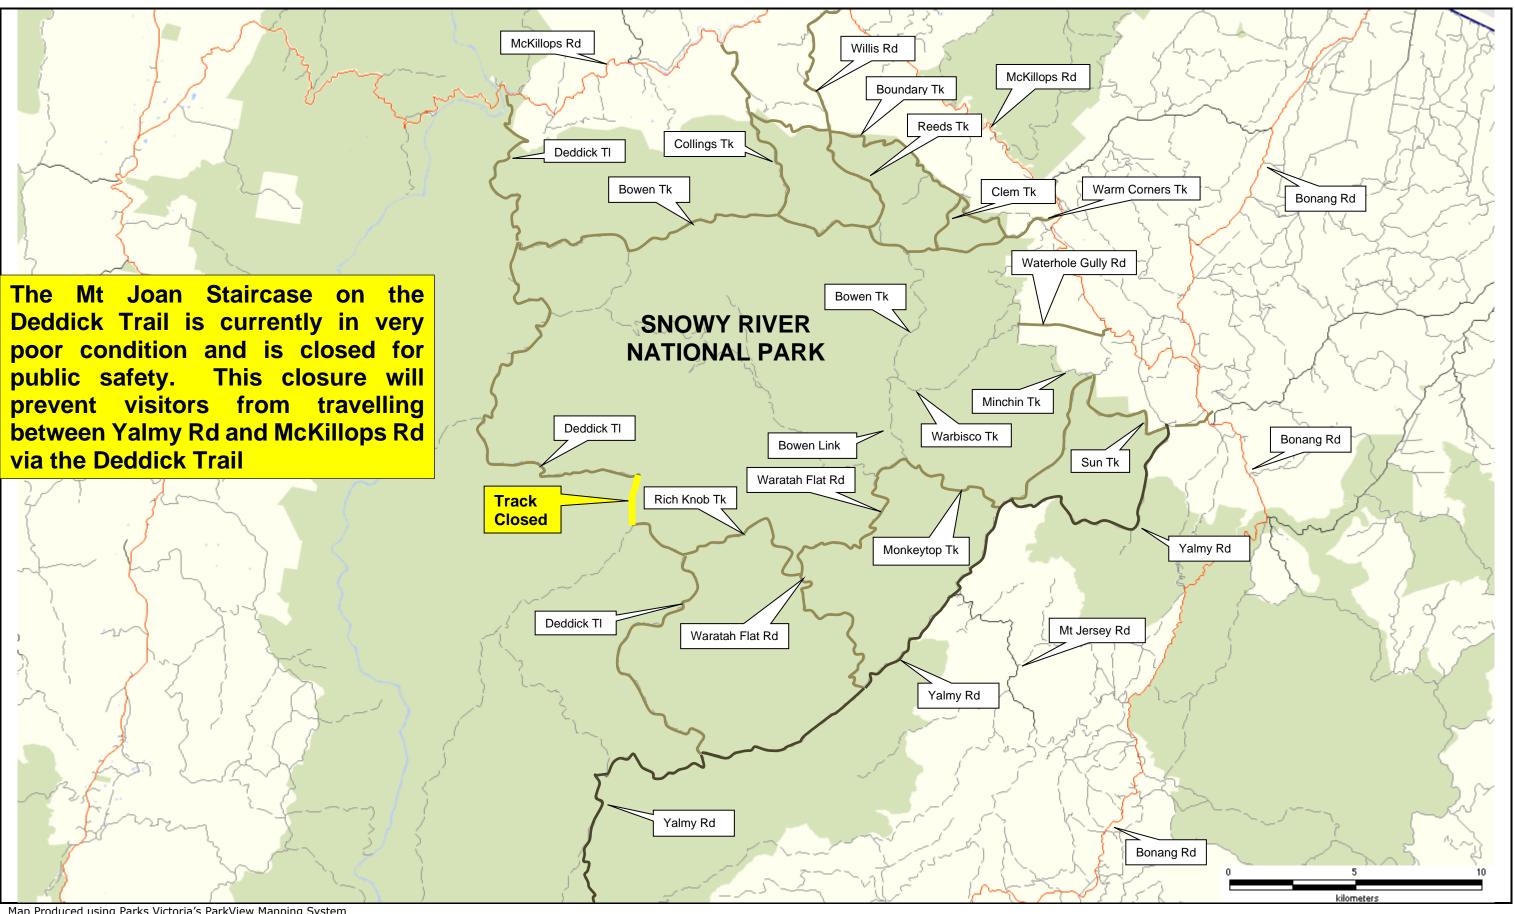

## **Snowy River National Park**

Temporary Track Closures and Restricted Access March 2024

SCALE 1:150000