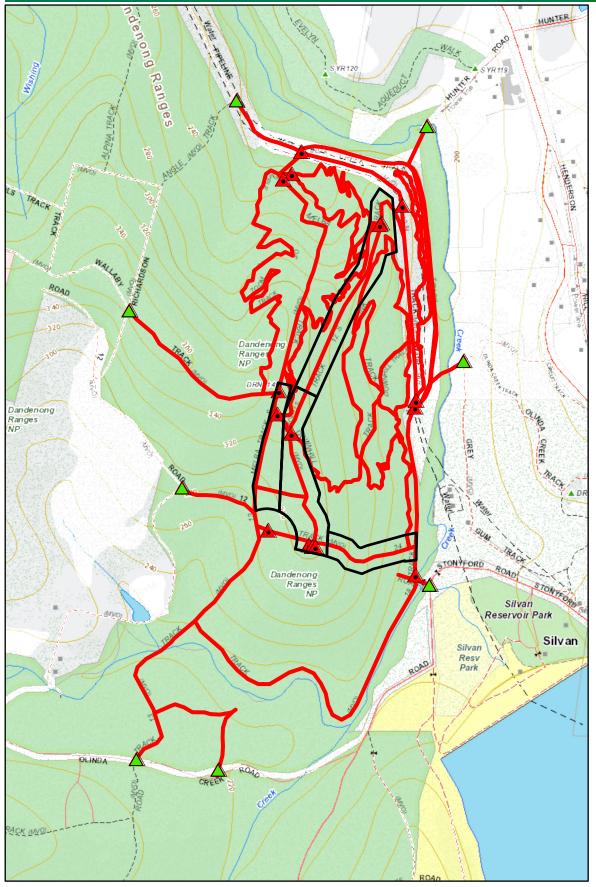

## Storm Recovery Works - Kalorama Track 13

**Road and Track Closure Notice** 

Roads, Tracks and MTB Trails effected by Storm **Debris Operations:** 

HUNTER

ROAD 18 **MELBA** TRACK 18 TRACK 11 TRACK 13 TRACK 12 TRACK 24 MAGPIE LOOP **MELBA** LINK **BAKERS DOZEN LOOP DOWNHILL** TEMPLE OF ZOOM RIB TRACK 12 **WALLABY OLINDA CREEK PIPELINE** ROAD 12 **MELBA** ROAD 18

TEMPLE OF ZOOM UNNAMED

Spatial data is sourced from the Victorian Spatial Data Library (VSDL). Map produced by Forest Fire Operations Division Port Phillip February 2025 Copyright ⊚ The State of Victoria, Department of Energy, Environment and Climate Action, 2025