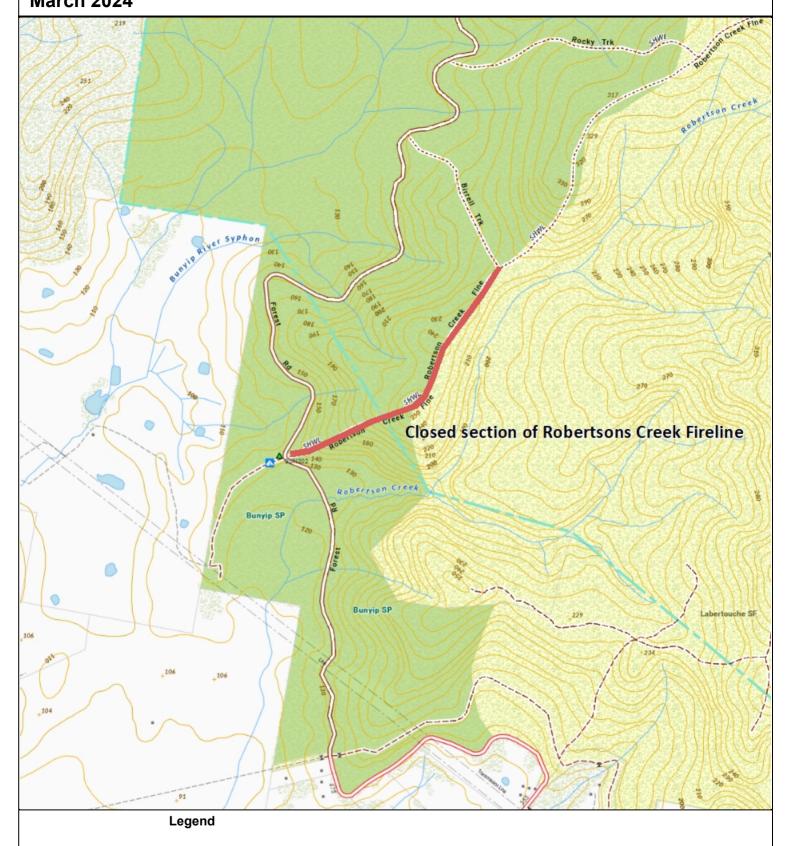

## **Bunyip State Park - Temporary Closure of Robertsons Creek Fireline** March 2024

Disclaimer: This map is a snapshot generated from Victorian Government data. This material may be of assistance to you but the State of Victoria does not guarantee that the publication is without flaw of any kind or is wholly appropriate for your particular purposes and therefore disclaims all liability for error, loss or damage which may arise from reliance upon it. All persons accessing this information should make appropriate enquiries to assess the currency of the data.

## **Bunyip State Park - Temporary Closure of Robertsons Creek Fireline March 2024**

Disclaimer: This map is a snapshot generated from Victorian Government data. This material may be of assistance to you but the State of Victoria does not guarantee that the publication is without flaw of any kind or is wholly appropriate for your particular purposes and therefore disclaims all liability for error, loss or damage which may arise from reliance upon it. All persons accessing this information should make appropriate enquiries to assess the currency of the data.