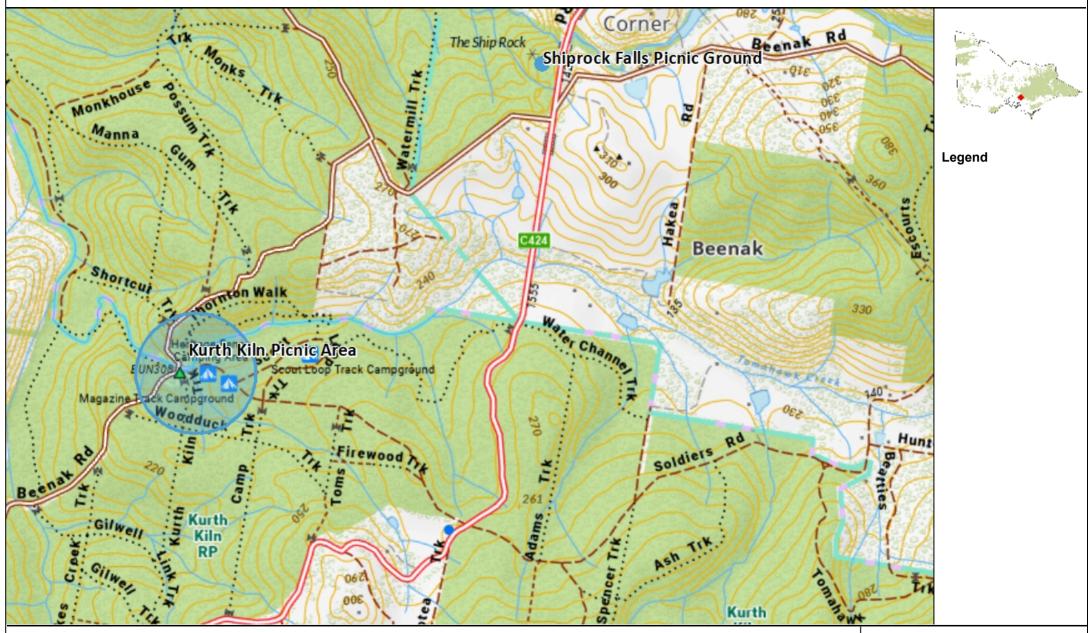

## Kurth Kiln Regional Park - Temporary Closure of Shiprock Falls Toilet Block

Disclaimer: This map is a snapshot generated from Victorian Government data. This material may be of assistance to you but the State of Victoria does not guarantee that the publication is without flaw of any kind or is wholly appropriate for your particular purposes and therefore disclaims all liability for error, loss or damage which may arise from reliance upon it. All persons accessing this information should make appropriate enquiries to assess the currency of the data.