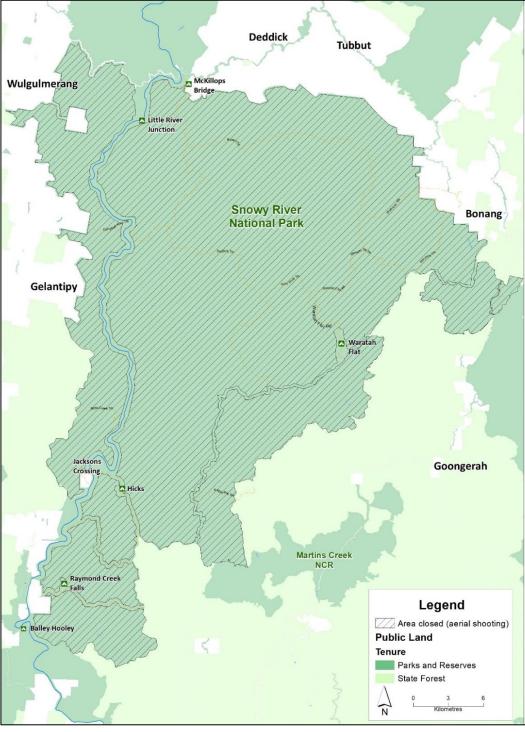

## Access restricted 18-22 March, 25-27 March 2024 16-20 Sept & 9-13 Dec 2024

Parts of the Snowy River National Park will be closed for these dates to ensure public safety during aerial shooting operations, targeting deer. For more information visit www.parks.vic.gov.au

The Snowy River will remain open.

Raymond Creek
Falls, Yalmy Road
and camping areas
at McKillops Bridge,
Little River Junction,
Waratah Flat,
Jacksons Crossing,
Hicks and Balley
Hooley will remain
open during
shooting operations.

NOTE: there will be no aerial shooting within 100m of any private property or public roads adjacent to the aerial shooting area.