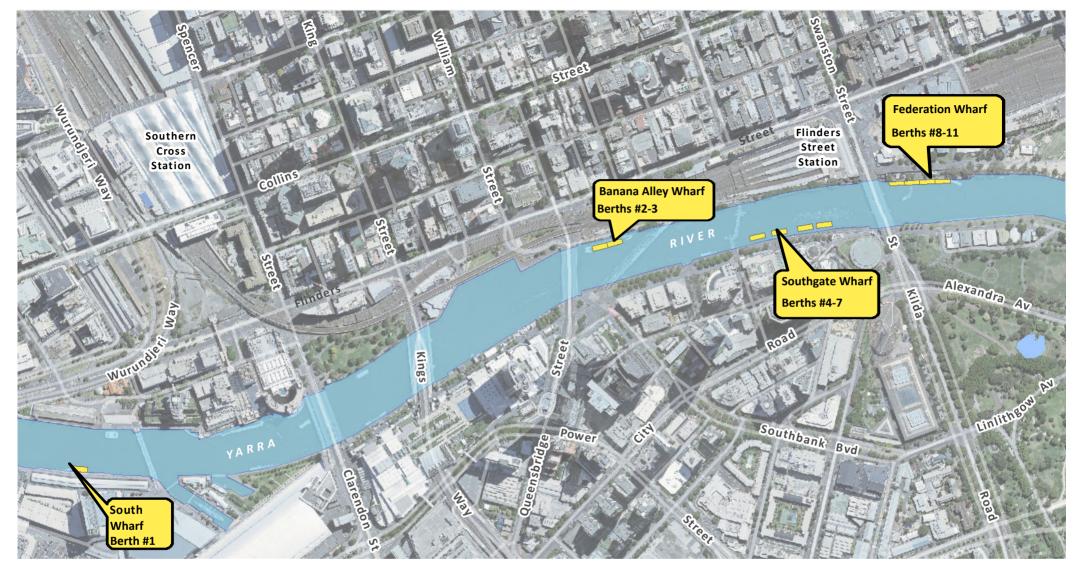

# **Lower Yarra River - Exclusive Commercial Berth Locations**

**Exclusive Commercial Berths** 

## **Exclusive Berths**

- Melbourne Boat Hire berth 1
- Go Boat berths 2.3
- Melbourne River Cruises berths 4, 9, 10,11
- Melbourne Cruising Restaurant berth 5
- Classic Steamboat Cruises berth 6
- Melbourne Water Taxis berth 7
- Yarra River Cruises berth 8