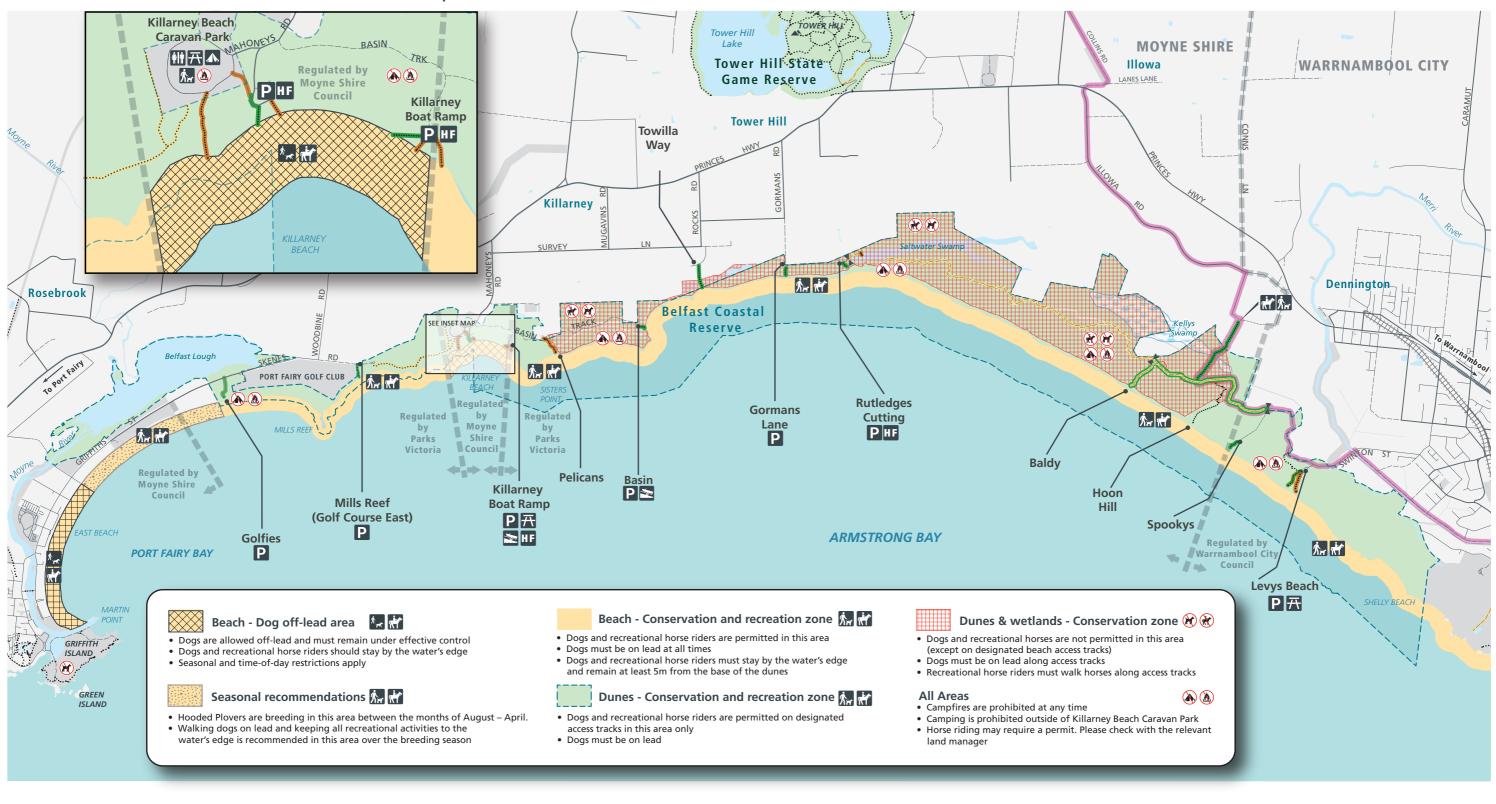

## Belfast Coastal Reserve - Recreational User Map

P Parking

**∦** Toilets

₹ Picnic area

Camping area (Kilarney Beach Caravan Park)

Boat ramp

Dogs on-lead only

**3** 5 (() 1 ()

M<sub>→</sub> Dog off-lead permitted

Recreational horse riding

**HF** Horse float access

► Gate

No dogs permitted

No horses permitted

No camping permitted

No fires permitted

Belfast Coastal Reserve (land and offshore)

Park/ reserve

Public land

Lake/ river

Swamp

----- Walking track (pedestrian only)

/\\/C

---- Unsealed road

— Management vehicles only

—— Sealed road

Local government area boundary/ regulation boundary

Port Fairy - Warrnambool Rail Trail

**Designated Beach Access Tracks** 

Dog on-lead and pedestrian access track

Recreational horses, dogs and pedestrian access track

Disclaimer: Parks Victoria does not guarantee that this data is without flaw of any kind and therefore disclaims all liability which may arise from you relying on this information. Cartography by Parks Victoria January 2020.