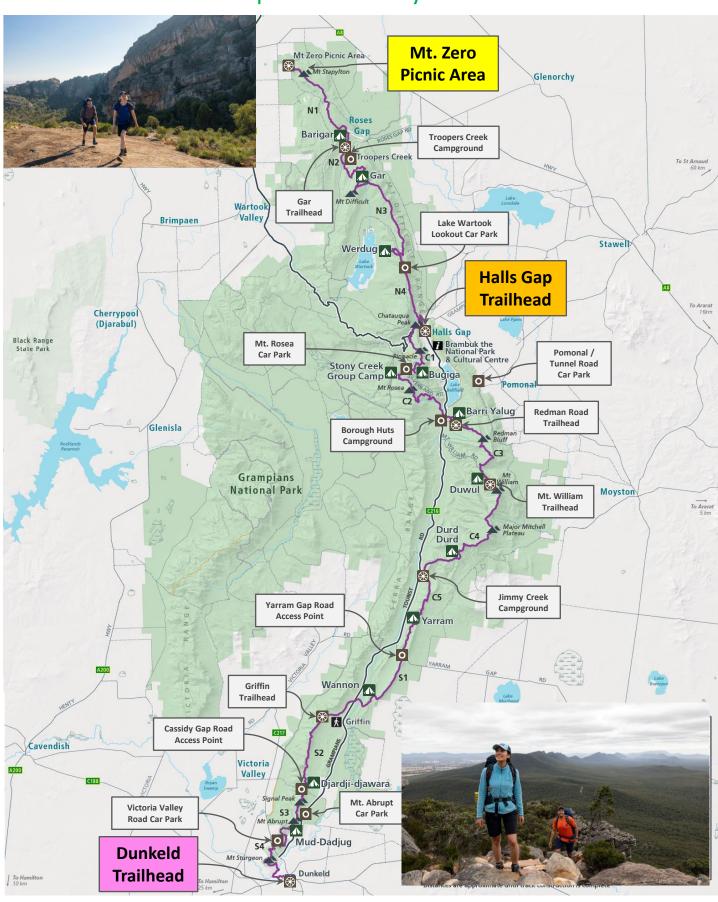

## Work completed and proposed

| TRAILHEAD                                       | TIMING*     | SCOPE                                                                                                                                       |
|-------------------------------------------------|-------------|---------------------------------------------------------------------------------------------------------------------------------------------|
| Mt. Zero Picnic Area / Trailhead                | 2024        | Starting point for the Grampians Peaks Trail. Car park and entrance upgrades, landscaping, artistic and architectural features, new signage |
| Gar Trailhead                                   | 2021/ 2024  | New car park, water tank (complete)<br>New signage (proposed)                                                                               |
| Troopers Creek Campground (access point)        | 2021        | Signage (complete)                                                                                                                          |
| Lake Wartook Lookout Car Park<br>(access point) | 2024        | New signage                                                                                                                                 |
| Halls Gap Trailhead                             | 2023/2024   | New gathering area and boardwalk to connect town with the trail, artistic and architectural features, new signage                           |
| Mount Rosea Car Park<br>(access point)          | 2024        | New signage                                                                                                                                 |
| Tunnel Walk Car Park / Pomonal (access point)   | 2024        | Car park upgrade, new signage                                                                                                               |
| Borough Huts Campground (access point)          | 2021        | Signage (complete)                                                                                                                          |
| Redman Road Trailhead                           | 2021 / 2024 | New car park (complete)<br>New signage (proposed)                                                                                           |
| Mt. William Trailhead                           | 2024        | New signage                                                                                                                                 |
| Jimmy Creek Campground (access point)           | 2021 / 2024 | Access trail, new car park, water tank (complete, east of campground)  New signage (proposed)                                               |
| Yarram Gap Road<br>(access point)               | 2021        | Signage (complete)                                                                                                                          |
| Griffin Trailhead                               | 2021 / 2024 | New car park (complete)<br>New signage (proposed)                                                                                           |
| Cassidy Gap Road Car Park<br>(access point)     | 2024        | New signage                                                                                                                                 |
| Mt. Abrupt Car Park<br>(access point)           | 2021        | Signage (complete)                                                                                                                          |
| Victoria Valley Road Car Park<br>(access point) | 2024        | New signage                                                                                                                                 |
| Dunkeld Trailhead                               | 2024        | New signage                                                                                                                                 |

<sup>\*</sup>Works at some sites completed in 2021, including signage at most Trailhead and access point locations. Estimated timing for remaining works in 2024 is subject to on-ground and construction industry conditions.