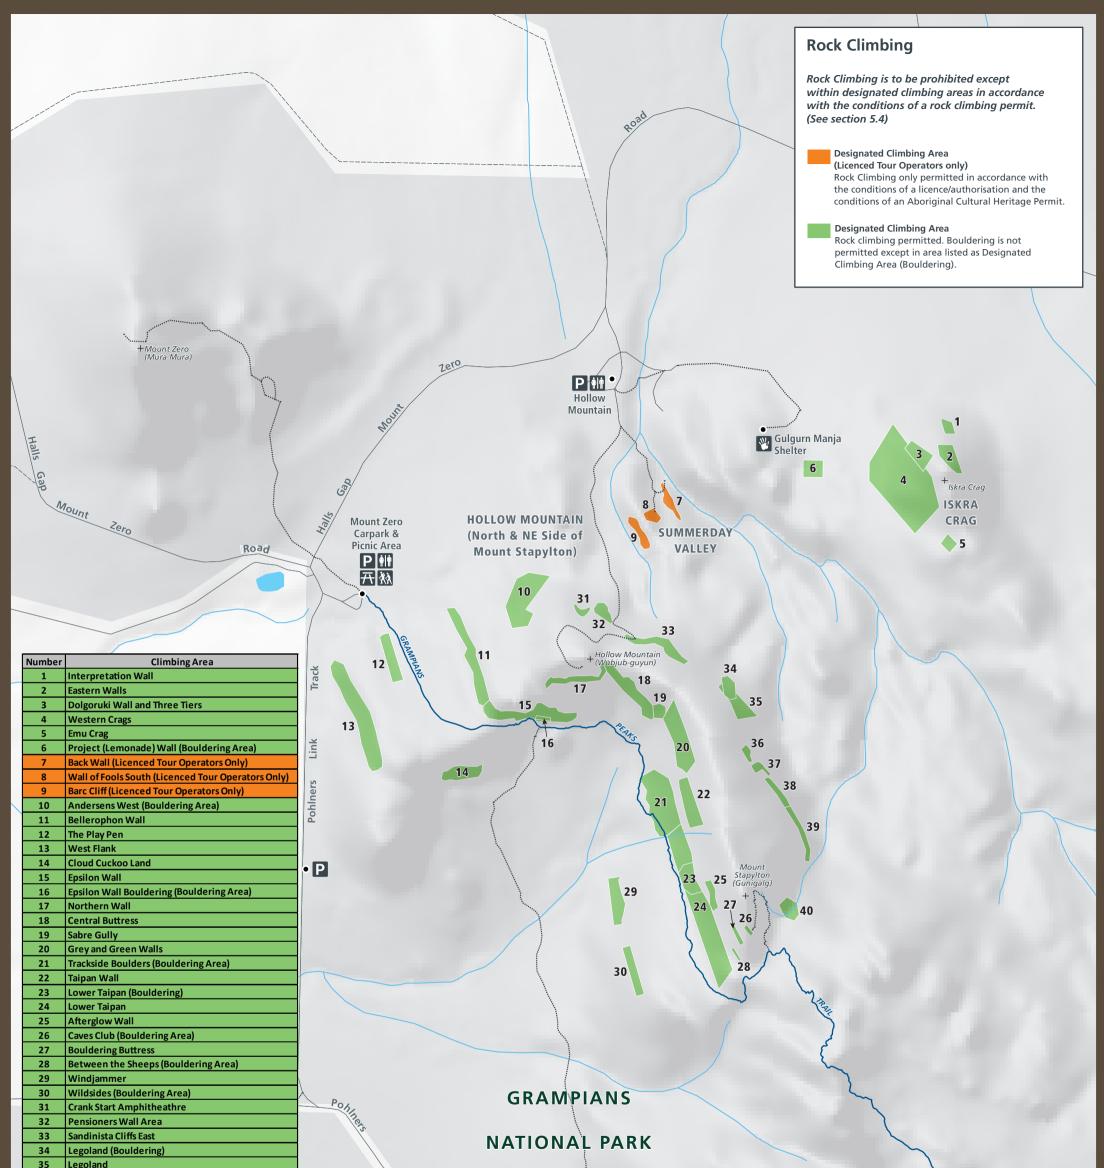

| 35 | Legoland                      |
|----|-------------------------------|
| 36 | Koalasquatsy Wall             |
| 37 | Tribute Wall                  |
| 38 | Bad Moon Rising Wall          |
| 39 | Van Diemen's Land             |
| 40 | The Citadel (Bouldering Area) |
|    |                               |

# **GREATER GARIWERD LANDSCAPE MANAGEMENT PLAN** Map 4C - Rock Climbing (Halls Gap)

| <b>Visitor</b><br>(indicative only & su |                                                                             |
|-----------------------------------------|-----------------------------------------------------------------------------|
| • Site location                         | Aborigin<br>(Public ro                                                      |
| Camping                                 | Informat                                                                    |
| iii Toilets                             | P Parking                                                                   |
| Lookout                                 | 🕂 Picnic are                                                                |
| 📜 Waterfall                             | 🕅 Trailhead                                                                 |
|                                         | (indicative only & st<br>Site location<br>Camping<br>iii Toilets<br>Lookout |

| Visitor Sites<br>ndicative only & subject to change) |     |                                           |
|------------------------------------------------------|-----|-------------------------------------------|
| Site location                                        | *   | Aboriginal site<br>(Public rock art site) |
| Camping                                              | (j) | Information                               |
| Toilets                                              | Ρ   | Parking                                   |
| Lookout                                              | Æ   | Picnic area                               |
| Waterfall                                            | ŔŔ  | Trailhead                                 |

## **Roads & Tracks**

| Main road             |
|-----------------------|
| = Sealed road         |
| —— Unsealed road      |
| 4WD                   |
| ······· Walking track |

Grampians

Peaks Trail

### Water Features

Waterbody

Wetland

- River

www.parks.vic.gov.au Disclaimer: Parks Victoria does not guarantee that this data is without flaw of any kind and therefore disclaims all liability which may arise from you relying on this information. Cartography by Parks Victoria 2021