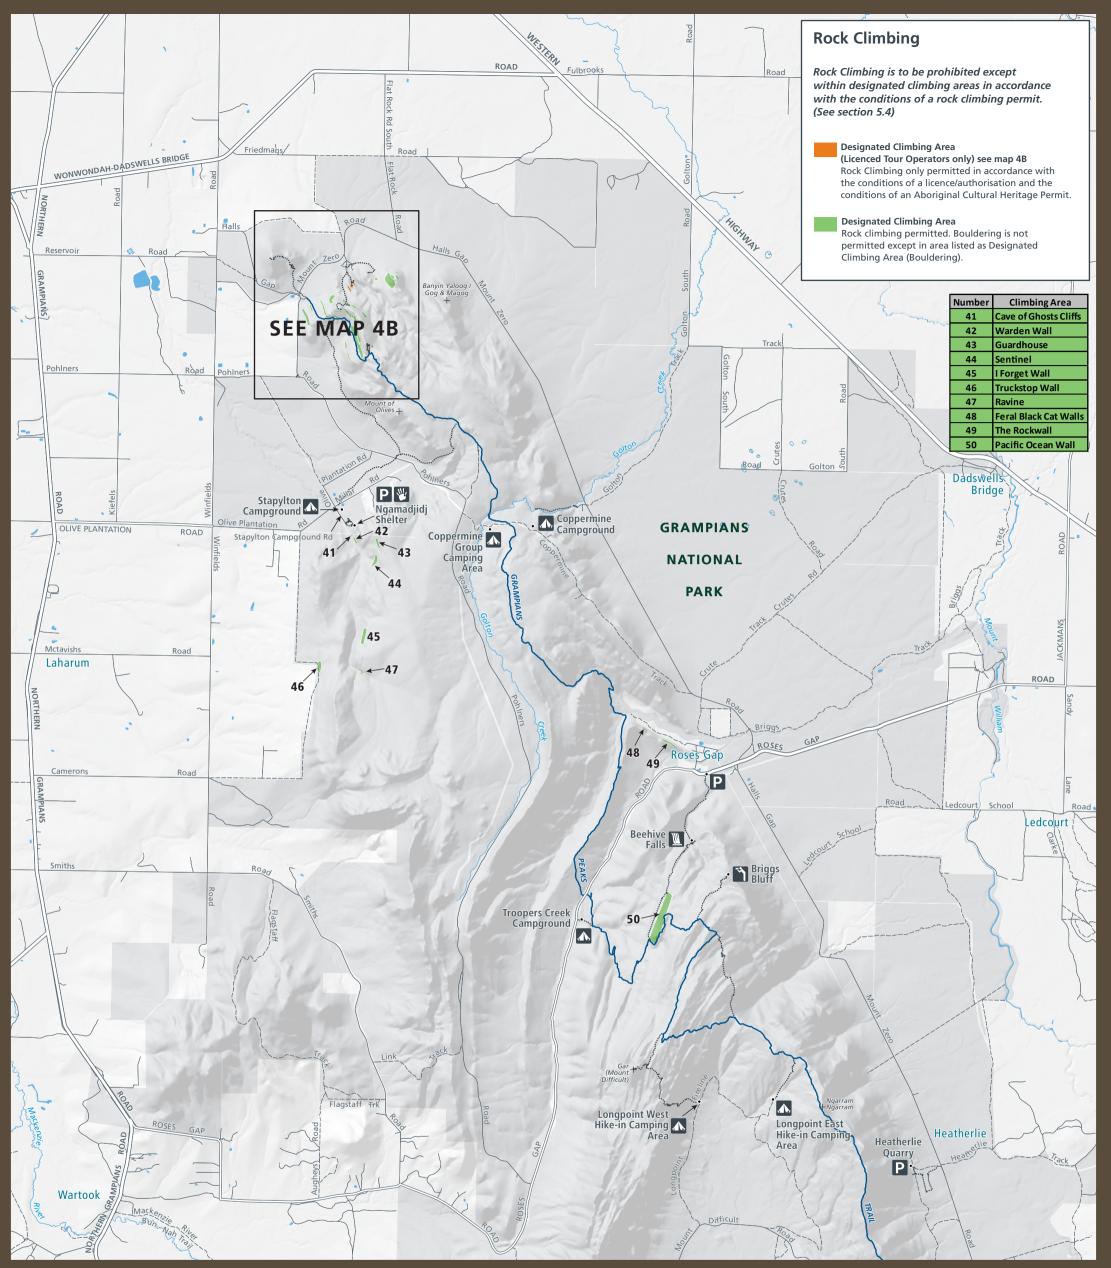

# GREATER GARIWERD LANDSCAPE MANAGEMENT PLAN Map 4A - Rock Climbing (Gunigalg - Gar)

Water Features

Wetland

River

Waterbody

# Roads & Tracks Freeway/highway Main road Sealed road Unsealed road Unsealed road ----- 4WD Walking track Grampians Peaks Trail

## www.parks.vic.gov.au Disclaimer: Parks Victoria does not guarantee that this data is without flaw of any kind and therefore disclaims all liability which may arise from you relying on this information. Cartography by Parks Victoria 2021