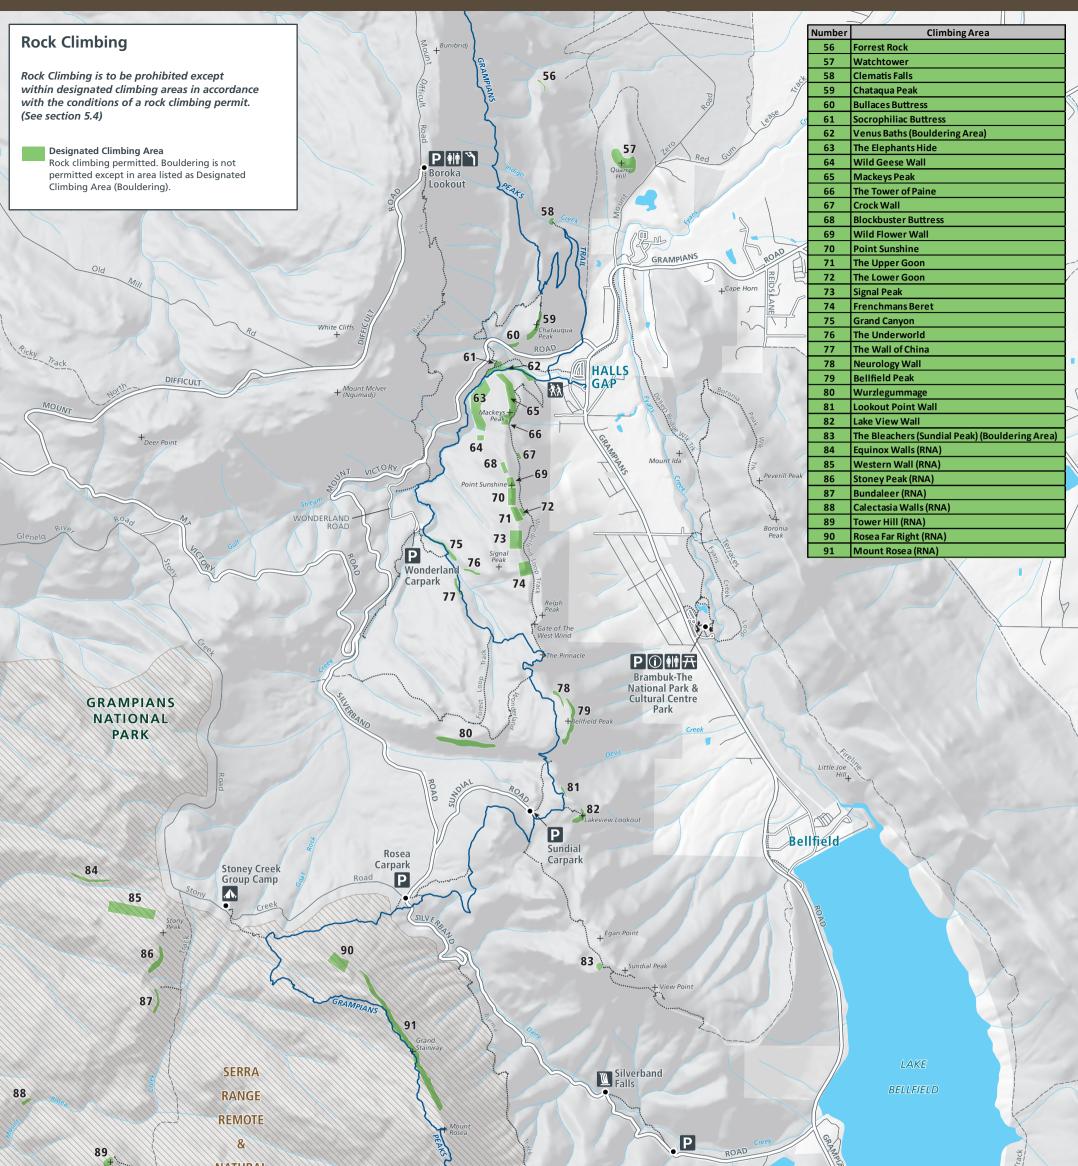

# **GREATER GARIWERD LANDSCAPE MANAGEMENT PLAN** Map 4C - Rock Climbing (Halls Gap)

| <b>Visitor</b><br>(indicative only & su |                                                                             |
|-----------------------------------------|-----------------------------------------------------------------------------|
| • Site location                         | Aborigin<br>(Public ro                                                      |
| Camping                                 | Informat                                                                    |
| iii Toilets                             | P Parking                                                                   |
| Lookout                                 | 🕂 Picnic are                                                                |
| 📜 Waterfall                             | 🕅 Trailhead                                                                 |
|                                         | (indicative only & st<br>Site location<br>Camping<br>iii Toilets<br>Lookout |

| Visitor Sites<br>ndicative only & subject to change) |     |                                           |
|------------------------------------------------------|-----|-------------------------------------------|
| Site location                                        | *   | Aboriginal site<br>(Public rock art site) |
| Camping                                              | (j) | Information                               |
| Toilets                                              | Ρ   | Parking                                   |
| Lookout                                              | Æ   | Picnic area                               |
| Waterfall                                            | ŔŔ  | Trailhead                                 |

## **Roads & Tracks**

| Main road             |
|-----------------------|
| = Sealed road         |
| —— Unsealed road      |
| 4WD                   |
| ······· Walking track |

Grampians

Peaks Trail

### Water Features

Waterbody

Wetland

- River

www.parks.vic.gov.au Disclaimer: Parks Victoria does not guarantee that this data is without flaw of any kind and therefore disclaims all liability which may arise from you relying on this information. Cartography by Parks Victoria 2021