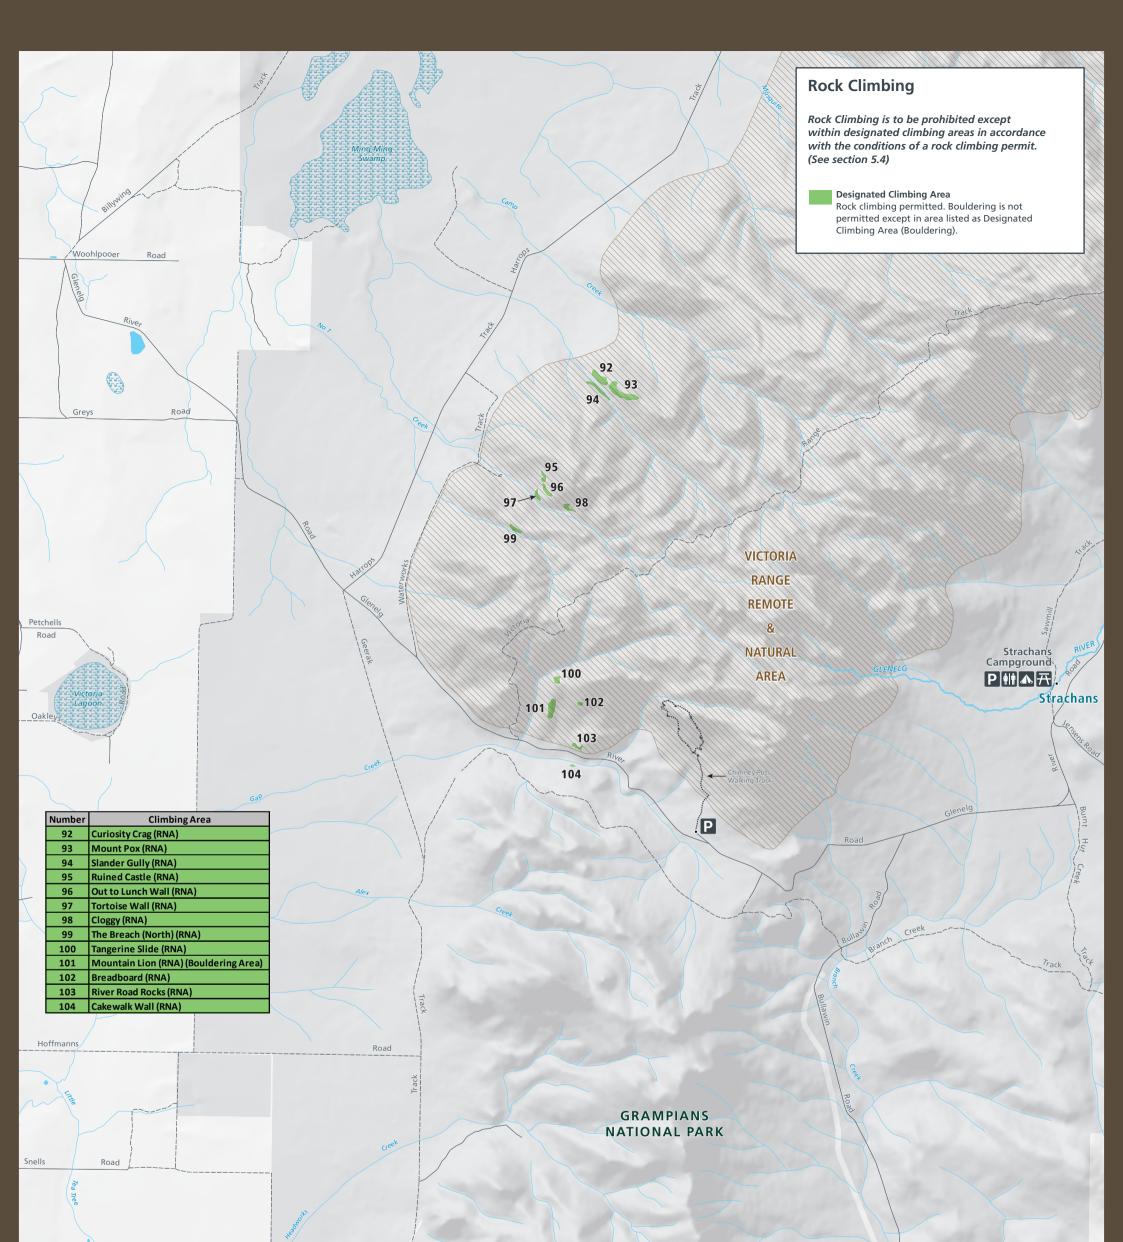

# GREATER GARIWERD LANDSCAPE MANAGEMENT PLAN Map 4A - Rock Climbing (Gunigalg - Gar)

Water Features

Wetland

River

Waterbody

# Roads & Tracks Freeway/highway Main road Sealed road Unsealed road Unsealed road ----- 4WD Walking track Grampians Peaks Trail

## www.parks.vic.gov.au Disclaimer: Parks Victoria does not guarantee that this data is without flaw of any kind and therefore disclaims all liability which may arise from you relying on this information. Cartography by Parks Victoria 2021

### Water Features

Waterbody

Wetland

- River

www.parks.vic.gov.au Disclaimer: Parks Victoria does not guarantee that this data is without flaw of any kind and therefore disclaims all liability which may arise from you relying on this information. Cartography by Parks Victoria 2021