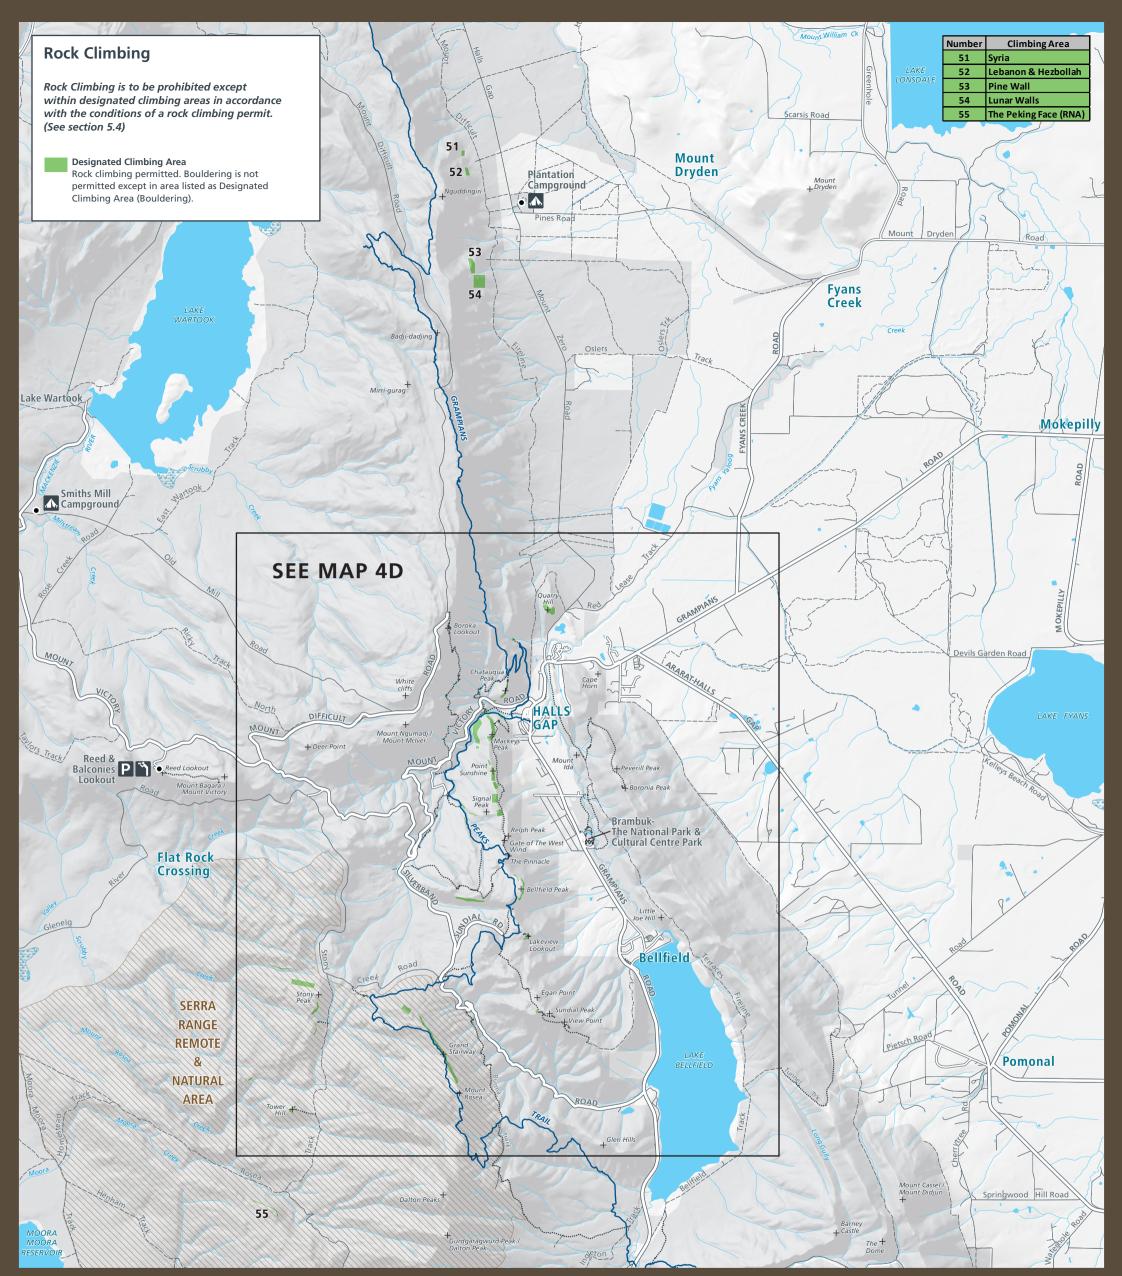

# GREATER GARIWERD LANDSCAPE MANAGEMENT PLAN Map 4A - Rock Climbing (Gunigalg - Gar)

Water Features

Wetland

River

Waterbody

# Roads & Tracks Freeway/highway Main road Sealed road Unsealed road Unsealed road ----- 4WD Walking track Grampians Peaks Trail

## www.parks.vic.gov.au Disclaimer: Parks Victoria does not guarantee that this data is without flaw of any kind and therefore disclaims all liability which may arise from you relying on this information. Cartography by Parks Victoria 2021

# **GREATER GARIWERD LANDSCAPE MANAGEMENT PLAN** Map 4C - Rock Climbing (Halls Gap)

| <b>Visitor</b><br>(indicative only & su |                                                                             |
|-----------------------------------------|-----------------------------------------------------------------------------|
| • Site location                         | Aborigin<br>(Public ro                                                      |
| Camping                                 | Informat                                                                    |
| iii Toilets                             | P Parking                                                                   |
| Lookout                                 | 🕂 Picnic are                                                                |
| 📜 Waterfall                             | 🕅 Trailhead                                                                 |
|                                         | (indicative only & st<br>Site location<br>Camping<br>iii Toilets<br>Lookout |

| Visitor Sites<br>ndicative only & subject to change) |     |                                           |
|------------------------------------------------------|-----|-------------------------------------------|
| Site location                                        | *   | Aboriginal site<br>(Public rock art site) |
| Camping                                              | (j) | Information                               |
| Toilets                                              | Ρ   | Parking                                   |
| Lookout                                              | Æ   | Picnic area                               |
| Waterfall                                            | ŔŔ  | Trailhead                                 |

## **Roads & Tracks**

| Main road             |
|-----------------------|
| = Sealed road         |
| —— Unsealed road      |
| 4WD                   |
| ······· Walking track |

Grampians

Peaks Trail

### Water Features

Waterbody

Wetland

- River

www.parks.vic.gov.au Disclaimer: Parks Victoria does not guarantee that this data is without flaw of any kind and therefore disclaims all liability which may arise from you relying on this information. Cartography by Parks Victoria 2021