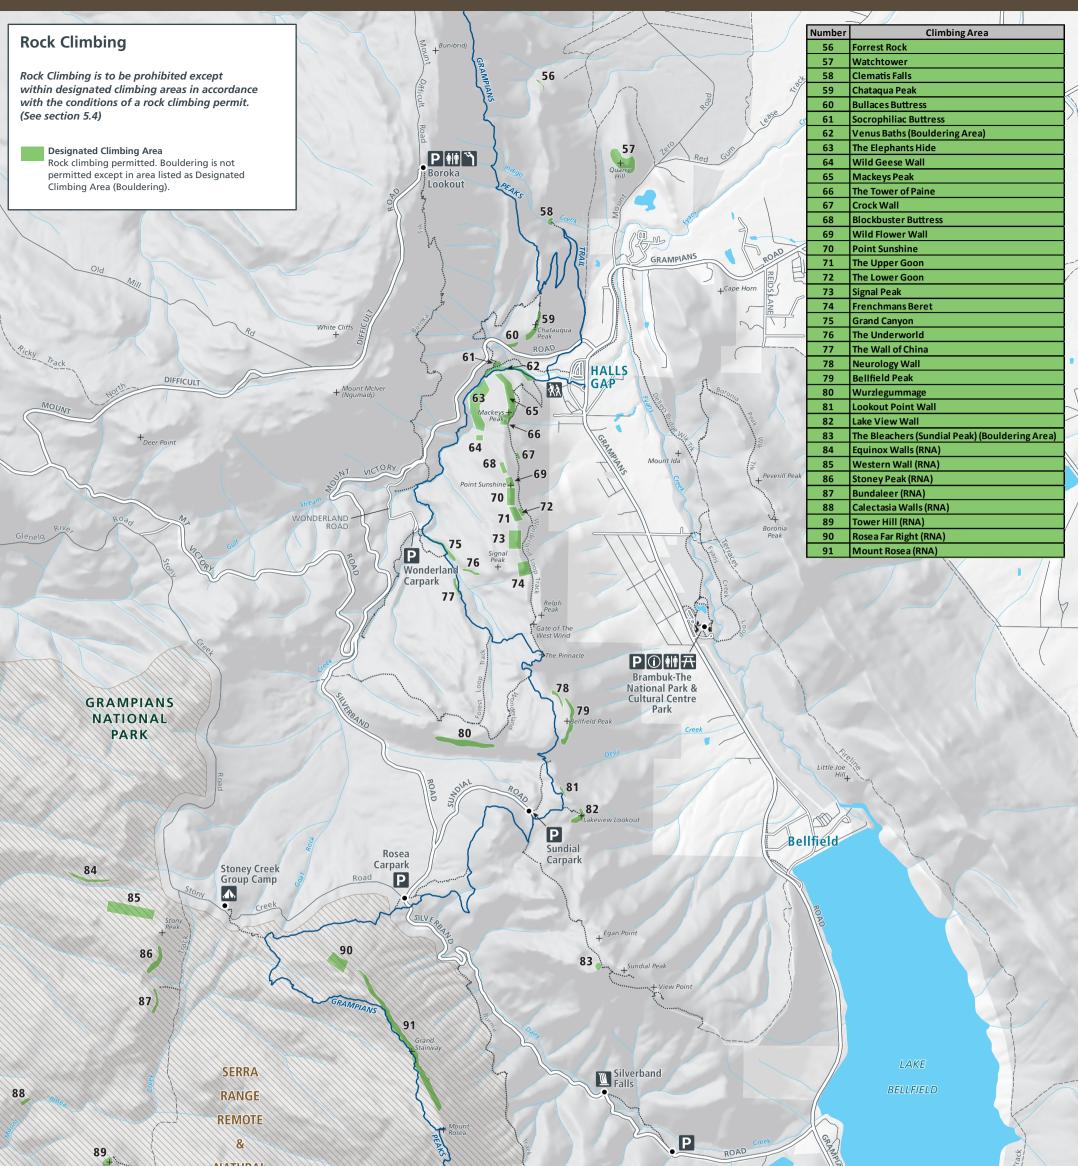

| Visitor Sites<br>(indicative only & subject to change) |            |                                           |  |  |
|--------------------------------------------------------|------------|-------------------------------------------|--|--|
| Site location                                          | *          | Aboriginal site<br>(Public rock art site) |  |  |
| Camping                                                | <b>(i)</b> | Information                               |  |  |
| nilets                                                 | Ρ          | Parking                                   |  |  |
| Lookout                                                | Æ          | Picnic area                               |  |  |
| Waterfall                                              | ŔŔ         | Trailhead                                 |  |  |
|                                                        |            |                                           |  |  |

\_\_\_\_\_ Main road

---- 4WD

=\_\_\_\_ Sealed road

······· Walking track Grampians

Peaks Trail

Ereeway/highway

— Unsealed road

## Water Features

\_\_\_\_ River

www.parks.vic.gov.au Disclaimer: Parks Victoria does not guarantee that this data is without flaw of any kind and therefore disclaims all liability which may arise from you relying on this information. Cartography by Parks Victoria 2021