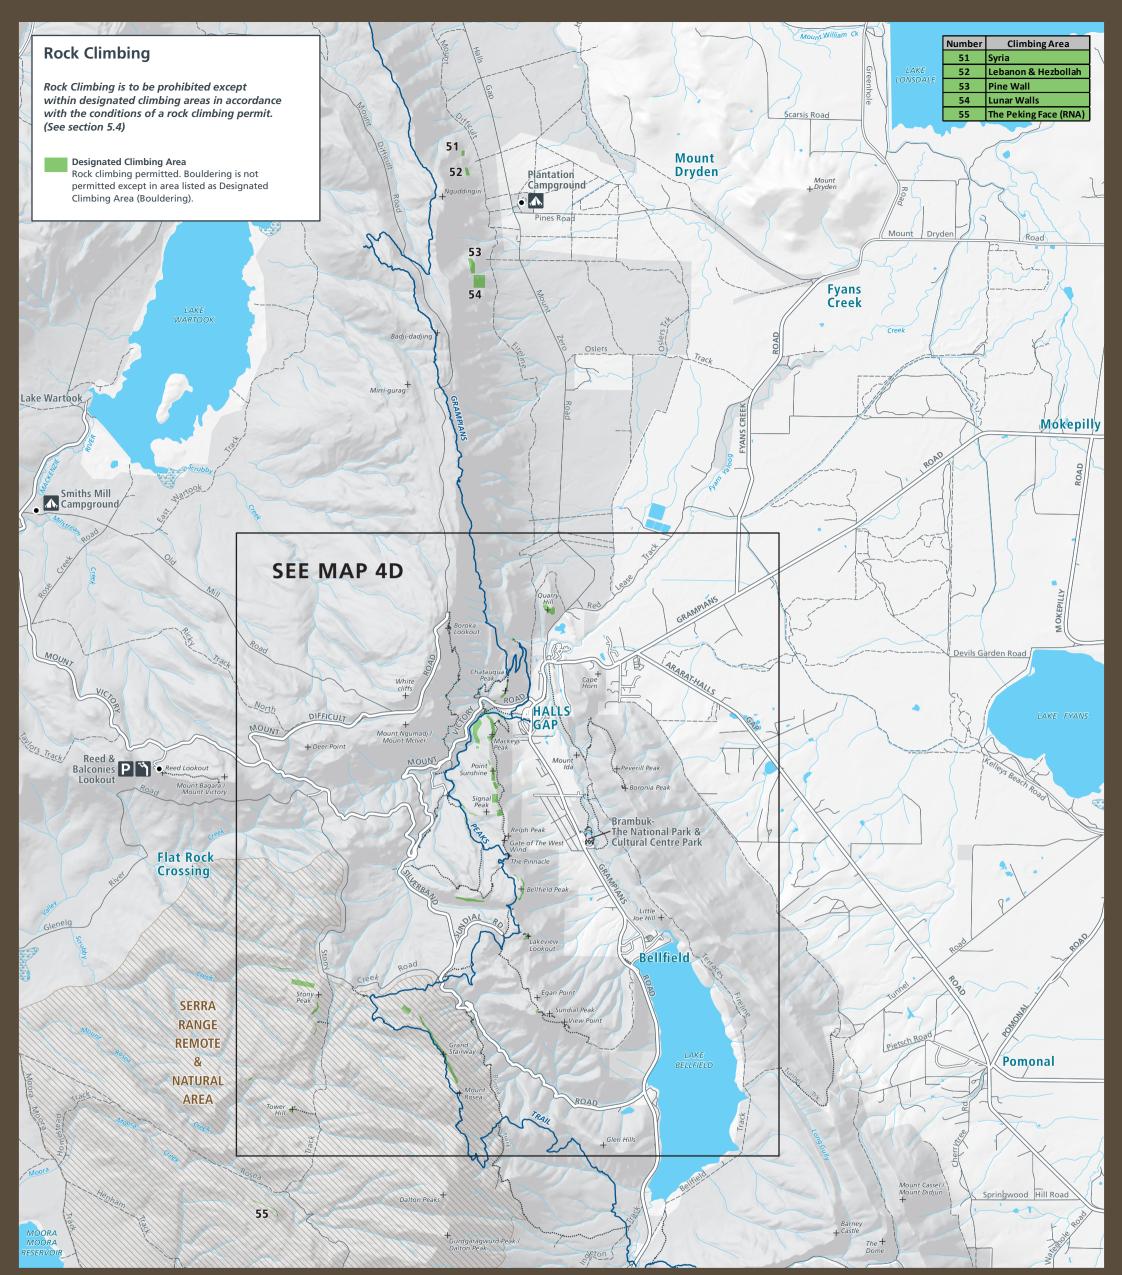

## **GREATER GARIWERD LANDSCAPE MANAGEMENT PLAN** Map 4C - Rock Climbing (Halls Gap)

| Planning Area Land Tenure | Visitor Sites<br>(indicative only & subject to cha |              |
|---------------------------|----------------------------------------------------|--------------|
| Parks Victoria estates    | Site location                                      | Abor<br>(Pub |
| Management Zone Overlay   | Camping                                            | Infor        |
| Remote & Natural Area     | it Toilets                                         | Park         |
|                           | 🐴 Lookout 🗗                                        | F Picni      |
|                           | 📜 Waterfall                                        | 🕅 Traill     |

| Visitor Sites<br>(indicative only & subject to change) |               |            |                                           |  |  |  |
|--------------------------------------------------------|---------------|------------|-------------------------------------------|--|--|--|
|                                                        | Site location | *          | Aboriginal site<br>(Public rock art site) |  |  |  |
| <b>,</b>                                               | Camping       | <b>(</b> ) | Information                               |  |  |  |
| Ì                                                      | Toilets       | Ρ          | Parking                                   |  |  |  |
|                                                        | Lookout       | ₳          | Picnic area                               |  |  |  |
| L                                                      | Waterfall     | ŔŔ         | Trailhead                                 |  |  |  |

## **Roads & Tracks**

| Ereeway/highway  |  |  |  |
|------------------|--|--|--|
| Main road        |  |  |  |
| Sealed road      |  |  |  |
| —— Unsealed road |  |  |  |
| 4WD              |  |  |  |
| Walking track    |  |  |  |
| Grampians        |  |  |  |

Peaks Trail

## Water Features

Wetland

- River

www.parks.vic.gov.au Disclaimer: Parks Victoria does not guarantee that this data is without flaw of any kind and therefore disclaims all liability which may arise from you relying on this information. Cartography by Parks Victoria 2021