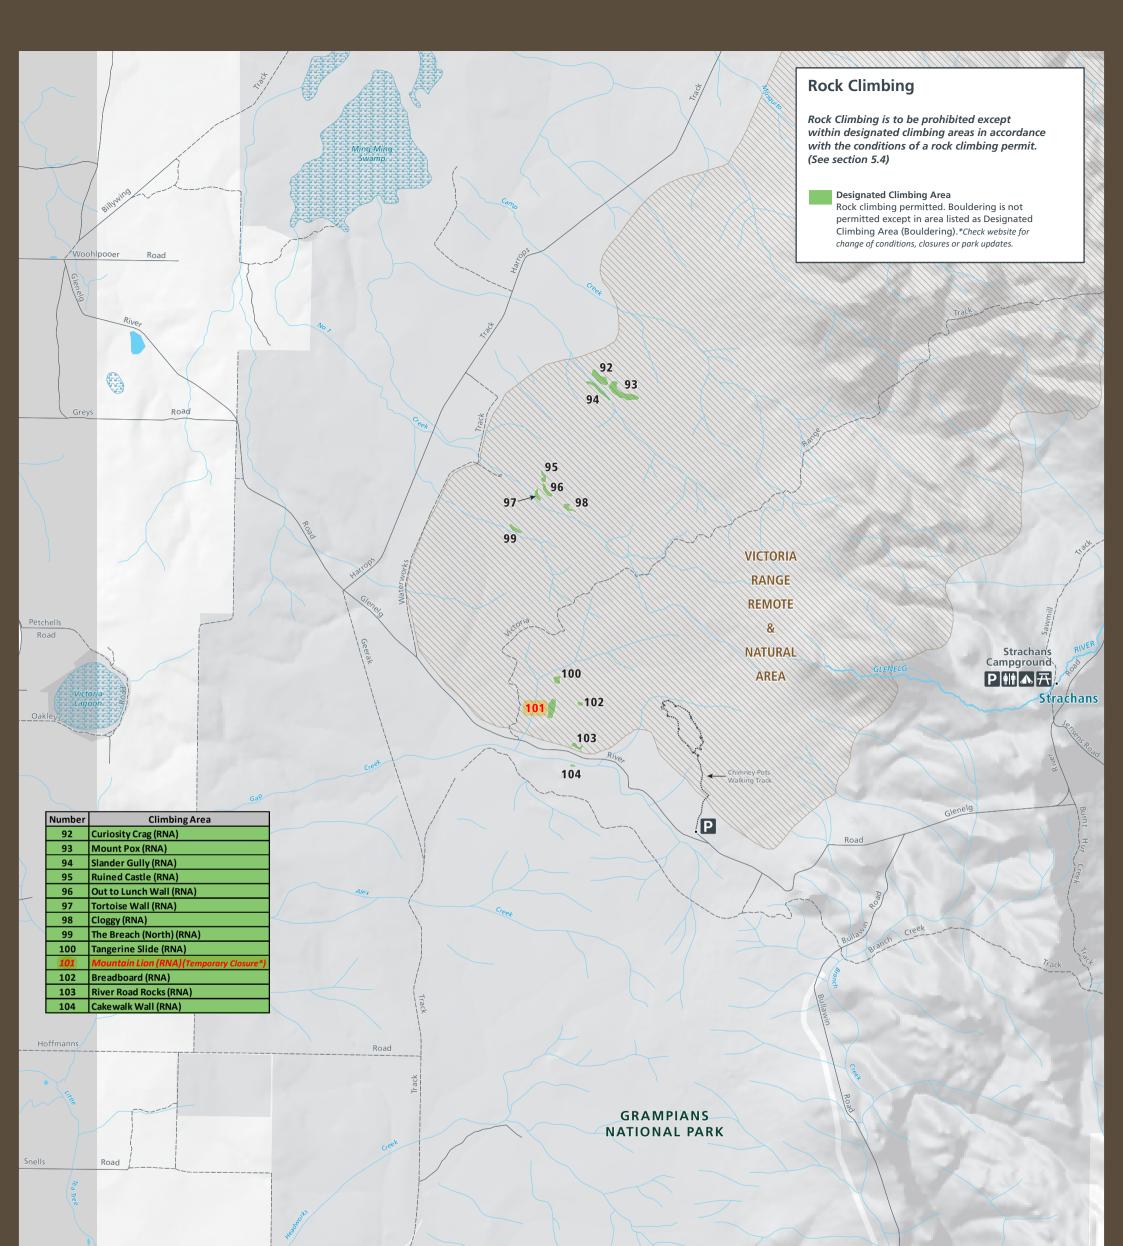

## **GREATER GARIWERD LANDSCAPE MANAGEMENT PLAN** Map 4E - Rock Climbing (Billawin South)

| A 94)            |                           |             |
|------------------|---------------------------|-------------|
| ne 54            | Planning Area Land Tenure | (indicative |
| itions.          | Parks Victoria estates    |             |
| nents:<br>ent of | Tarks victoria estates    | Site loca   |
| nning            | Management Zone Overlay   | 🔥 Campin    |
|                  | Remote & Natural Area     | i Toilets   |
| 2                |                           | 🎽 Lookou    |
| Z                |                           | 📜 Waterfa   |
|                  |                           |             |

| <b>Visitor Sites</b><br>(indicative only & subject to change) |               |    |                                           |  |  |  |
|---------------------------------------------------------------|---------------|----|-------------------------------------------|--|--|--|
| •                                                             | Site location | *  | Aboriginal site<br>(Public rock art site) |  |  |  |
| ₼,                                                            | Camping       | í  | Information                               |  |  |  |
| ŧİİ                                                           | Toilets       | Ρ  | Parking                                   |  |  |  |
| ៍ា                                                            | Lookout       | Æ  | Picnic area                               |  |  |  |
| M                                                             | Waterfall     | ŔŔ | Trail head                                |  |  |  |

## Roads & Tracks

## Water Features

Wetland

\_\_\_\_\_ River

www.parks.vic.gov.au Disclaimer: Parks Victoria does not guarantee that this data is without flaw of any kind and therefore disclaims all liability which may arise from you relying on this information. Cartography by Parks Victoria 2021