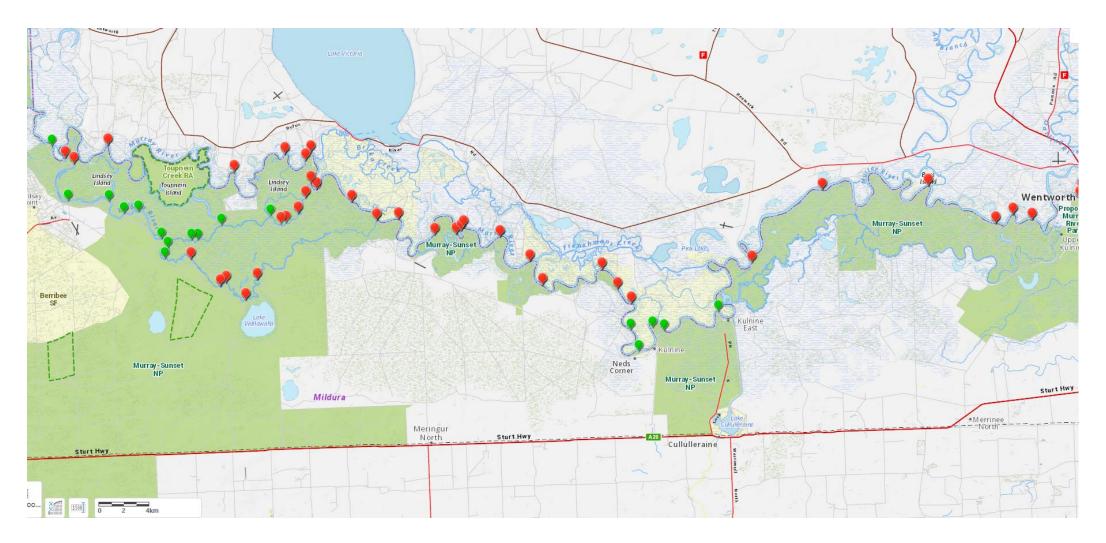

#### **Red Cliffs to Wallpolla** Silver Dareton PF Wentworth Lake Gol Gol Proposed Murray Murray-Sunset Wargan-Mallee BR Merbein Mildura South Birdwoodton Merbein Irymple Lake Benetook Wargan Sturt Hwy Kings Billabong Park Mildura Koorlong • Merrinee - North Proposed Murray River Park Red Cliffs Reserv Cardross Koorlong lambert Island Kulkyne Benetook Yatpool Benetook Millewa Merrinee Karawinna Kemendok NP

### OFFICIAL// Publicly Accessible