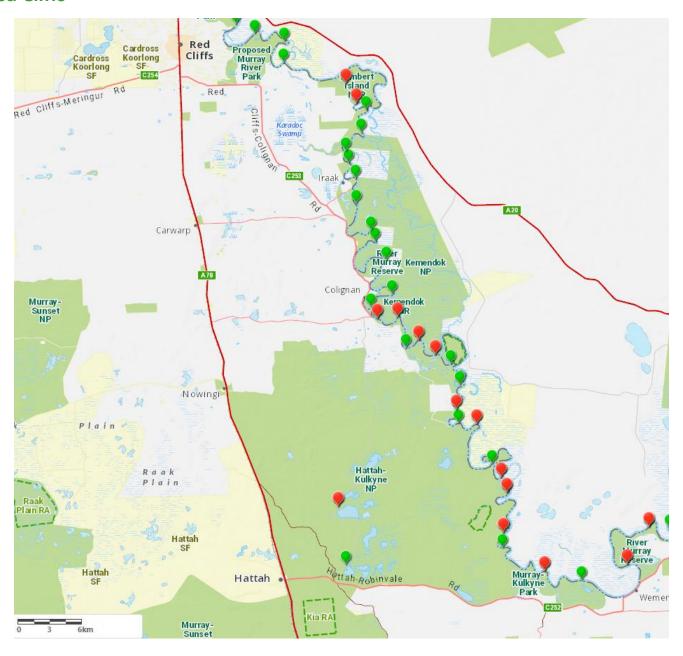

### **Wemen to Red Cliffs**

#### **Red Cliffs to Wallpolla** Silver Dareton PF Wentworth Lake Gol Gol Proposed Murray Murray-Sunset Wargan-Mallee BR Merbein Mildura South Birdwoodton Merbein Irymple Lake Benetook Wargan Sturt Hwy Kings Billabong Park Mildura Koorlong • Merrinee - North Proposed Murray River Park Red Cliffs Reserv Cardross Koorlong lambert Island Kulkyne Benetook Yatpool Benetook Millewa Merrinee Karawinna Kemendok NP

Merbein Common - Island Track and Lignum Track Closed (Square Red Pin)