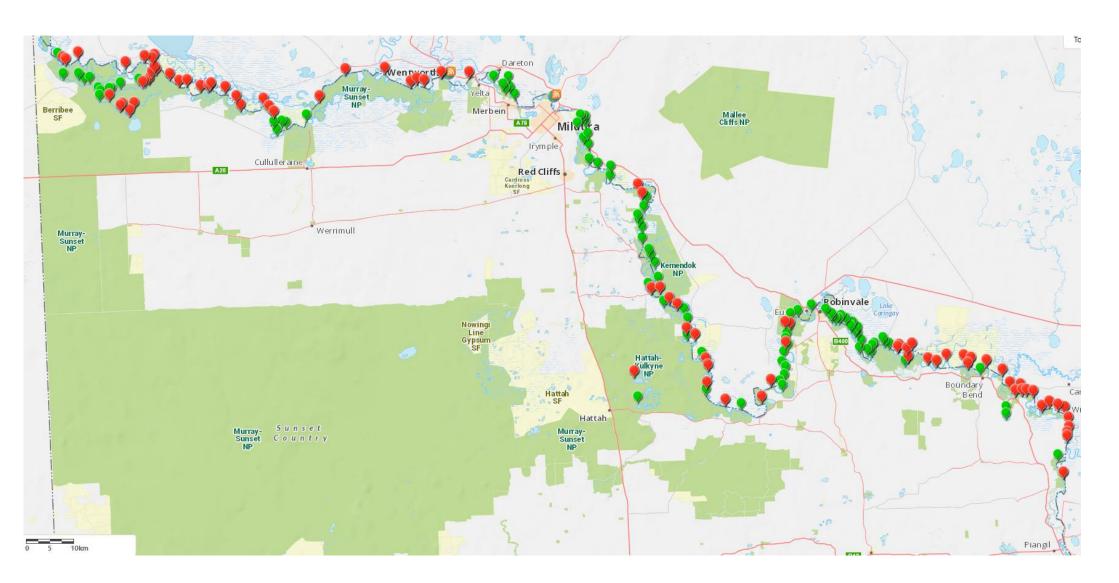

## Piangil to SA Border – North West District

### **Piangil to Wemen**

### **Wemen to Red Cliffs**

## Wallpolla to SA Border

| River Bends Piangil to SA Boarder                | Status          |
|--------------------------------------------------|-----------------|
| Burra                                            | Closed          |
| Kenley                                           | Partial Closure |
| <ul> <li>Gundagai Bend Camping Area</li> </ul>   | Open            |
| <ul> <li>Grave Yard Bend Camping Area</li> </ul> | Closed          |
| Piambie                                          | Closed          |
| Kenley Camping Area                              | Closed          |
| Boundary Track Camping Area                      | Closed          |
| Pauls Track Camping Area                         | Closed          |
| Windomall Loop Camping Area                      | Closed          |
| Junction Park Track Camping Area                 | Closed          |
| 1268km Track Camping Area                        | Closed          |
| Narrung Cutting Track Camping Area               | Closed          |
| Nurrung                                          | Closed          |
| Dry Creek Camping Area                           | Closed          |
| Dry Creek Camping Area West                      | Closed          |
| Centre Track Camping Area                        | Closed          |
| Sandbar Loop Camping Area                        | Closed          |
| Sandbar Loop Camping Area 1                      | Closed          |
| Murrumbigee Junction                             | Closed          |
| Murrumbidgee Camping Area                        | Closed          |
| Passage Camp                                     | Closed          |
| Hopcroft Billabong (Boundary Bend)               | Closed          |
| Hopcroft Camping Area                            | Closed          |
| Pile Bend                                        | Closed          |
| Pile Bend Billabong Camping Area                 | Closed          |
| Pile Bend Camping Area                           | Closed          |
| Goose Neck Camping Area                          | Closed          |
| Cameron Bend                                     | Closed          |
| Buchanan Bend 2                                  | Closed          |
| Buchanan Bend 1                                  | Closed          |
| Yungera Island                                   | Closed          |
| Gear Box Loop                                    | Closed          |
| Chalmer Pump Camping Area                        | Closed          |
| Cods Head Reef                                   | Closed          |
| Yungera Creek Camping Area                       | Closed          |
| Belsar Island                                    | Partial Closure |
| Narcoyia Creek Camping Area                      | Open            |
| Sandbar Track Camping Area                       | Open            |
| Carp Hole Camping Area                           | Open            |