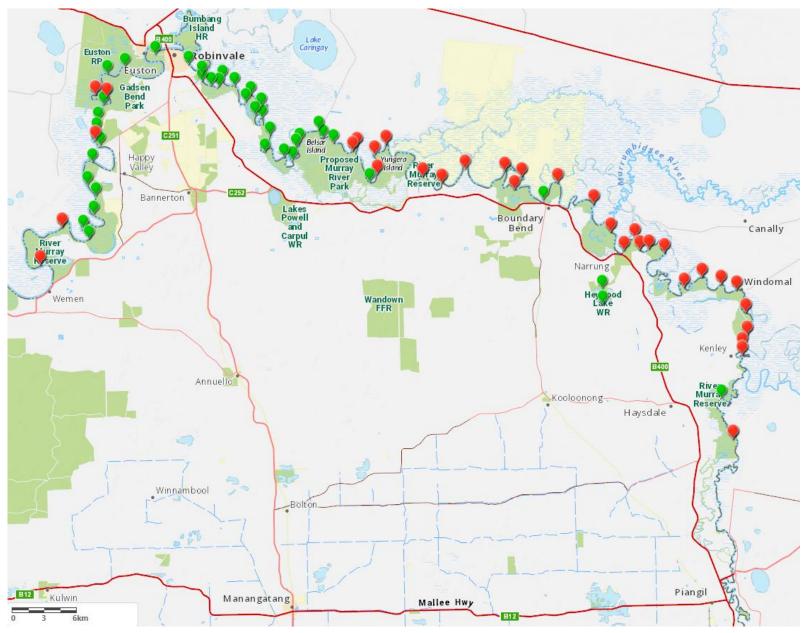

## Wallpolla to SA Border

| River Bends Piangil to SA Boarder                | Status          |
|--------------------------------------------------|-----------------|
| Burra                                            | Closed          |
| Kenley                                           | Partial Closure |
| <ul> <li>Gundagai Bend Camping Area</li> </ul>   | Open            |
| <ul> <li>Grave Yard Bend Camping Area</li> </ul> | Closed          |
| Piambie                                          | Closed          |
| Kenley Camping Area                              | Closed          |
| Boundary Track Camping Area                      | Closed          |
| Pauls Track Camping Area                         | Closed          |
| Windomall Loop Camping Area                      | Closed          |
| Junction Park Track Camping Area                 | Closed          |
| 1268km Track Camping Area                        | Closed          |
| Narrung Cutting Track Camping Area               | Closed          |
| Nurrung                                          | Closed          |
| Dry Creek Camping Area                           | Closed          |
| Dry Creek Camping Area West                      | Closed          |
| Centre Track Camping Area                        | Closed          |
| Sandbar Loop Camping Area                        | Closed          |
| Sandbar Loop Camping Area 1                      | Closed          |
| Murrumbigee Junction                             | Closed          |
| Murrumbidgee Camping Area                        | Closed          |
| Passage Camp                                     | Closed          |
| Hopcroft Billabong (Boundary Bend)               | Closed          |
| Hopcroft Camping Area                            | Closed          |
| Pile Bend                                        | Closed          |
| Pile Bend Billabong Camping Area                 | Closed          |
| Pile Bend Camping Area                           | Closed          |
| Goose Neck Camping Area                          | Closed          |
| Cameron Bend                                     | Closed          |
| Buchanan Bend 2                                  | Closed          |
| Buchanan Bend 1                                  | Closed          |
| Yungera Island                                   | Closed          |
| Gear Box Loop                                    | Closed          |
| Chalmer Pump Camping Area                        | Closed          |
| Cods Head Reef                                   | Closed          |
| Yungera Creek Camping Area                       | Closed          |
| Belsar Island                                    | Partial Closure |
| Narcoyia Creek Camping Area                      | Open            |
| Sandbar Track Camping Area                       | Open            |
| Carp Hole Camping Area                           | Open            |

| Meilman Loop Camping Area                             | Open            |
|-------------------------------------------------------|-----------------|
| River Track Camping Area                              | Open            |
| River Track East Camping Area 1                       | Closed          |
| River Track East Camping Area 2                       | Closed          |
| The Fridge Camping Area                               | Open            |
| Latterns Island                                       | Open            |
| Latterns Bend Camping Area                            | Open            |
| Millers Swing Camping Area                            | Open            |
| Invincible Bend                                       | Open            |
| <ul> <li>Tol Tol Straight Camping Area</li> </ul>     | Open            |
| Invincible Bend Sandbar Camping Area                  | Open            |
| Beggs Bend                                            | Open            |
| High Bank Camping Area                                | Open            |
| Paradise Beach Camping Area                           | Open            |
| Beggs Bend Camping Area                               | Open            |
| Regulator Camping Area                                | Open            |
| Walsh's Bend                                          | Open            |
| Walshs Bend Boat Ramp                                 | Open            |
| Tol Tol Flat Camping Area                             | Open            |
| St. Kilda Sandbar Camping Area                        | Open            |
| Yanks Hole Camping Area                               | Open            |
| Town Pumps Straight Camping Area                      | Open            |
| Town Pumps Camping Area                               | Open            |
| Knights Bend Camping Area                             | Open            |
| Robinvale Flats                                       | Open            |
| Robinvale Cutt DVA                                    | Open            |
| Robinvale Cutt Boat Ramp (Tierneys)                   | Open            |
| Punt Bend                                             | Partial Closure |
| Latje Reserve                                         | Open            |
| Gadsen Bend                                           | Partial Closure |
| <ul> <li>Barefoot Sandbar Camping Area</li> </ul>     | Open            |
| Blazes Sandbar                                        | Open            |
| Bay 13 Camping Area                                   | Closed          |
| Darcys Camp Camping Area                              | Closed          |
| <ul> <li>Little River Camping Area</li> </ul>         | Open            |
| <ul> <li>Riffle Range Sandbar Camping Area</li> </ul> | Open            |
| Riffle Range Butt Camping Area                        | Open            |
| Saplings Sandbar Camping Area                         | Closed          |
| Happy Valley Reep Camping Area                        | Open            |
| Coreena Bend                                          | Open            |
|                                                       |                 |