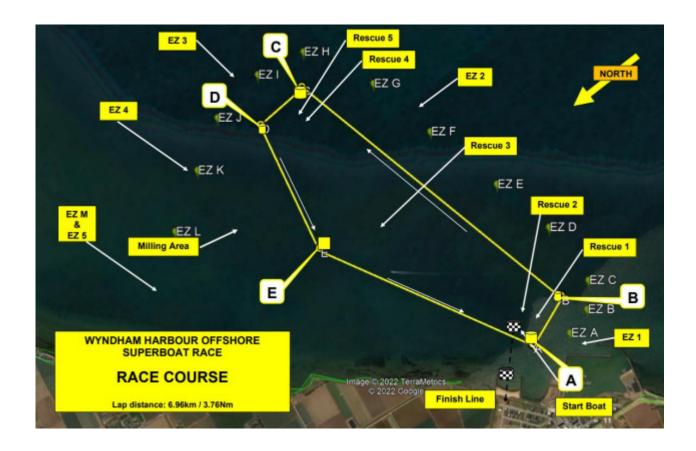

**Wyndham Harbour - Australian Offshore Powerboat Championship** 

Date: Saturday 22 & Sunday 23 February 2025 between 8.00am and 4.00pm.

**Details:** Mariners are advised of a Powerboat Race approximately 300 metres offshore of

Wyndham Cove during the date and times nominated above.

The racecourse will take place in an exclusion zone bounded by the following

approximate locations (WGS84):

| MARK | LAT          | LONG          |
|------|--------------|---------------|
| EZ A | 37° 58.124′S | 144° 42.630′E |
| EZ B | 37° 58.232′S | 144° 42.663′E |
| EZ C | 37° 58.309′S | 144° 42.763′E |
| EZ D | 37° 58.327′S | 144° 43.078′E |
| EZ E | 37° 58.281′S | 144° 43.403′E |
| EZ F | 37° 58.216′S | 144° 43.819′E |
| EZ G | 37° 58.165′S | 144° 44.198′E |
| EZ H | 37° 58.029′S | 144° 44.558′E |
| EZ I | 37° 57.826′S | 144° 44.606′E |
| EZ J | 37° 57.594′S | 144° 44.550'E |
| EZ K | 37° 57.405′S | 144° 44.392′E |
| EZ L | 37° 57.196′S | 144° 44.209'E |
| EZ M | 37° 57.072′S | 144° 44.052′E |

Marker buoys will indicate the racecourse and exclusion zone. Marshal vessels will also be present around the exclusion zone.

Mariners are prohibited from entering the exclusion zone during the date and times nominated above and are advised to navigate with caution within the vicinity of the declared exclusion zone.