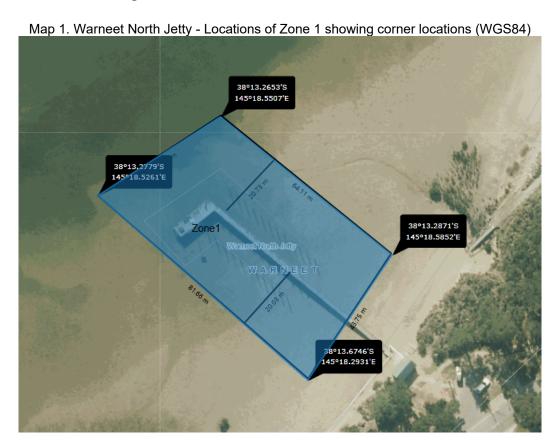

#### Warneet North Jetty (WGS84):

- 38°13.2871'S, 145°18.5852'E
- 38°13.2653'S, 145°18.5507'E
- 38°13.2779'S, 145°18.5261'E
- 38°13.6746'S, 145°18.2931'E