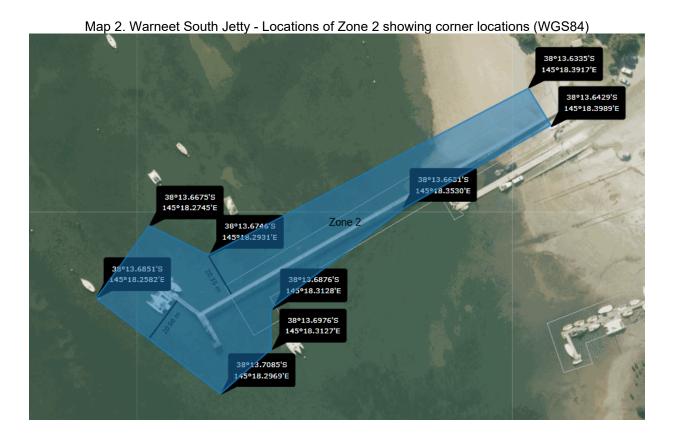

#### Warneet South Jetty (WGS84):

- 38°13.6746'S, 145°18.2931'E
- 38°13.6675'S, 145°18.2745'E
- 38°13.6851'S, 145°18.2582'E
- 38°13.7085'S, 145°18.2969'E
- 38°13.6976'S, 145°18.3127'E
- 38°13.6876'S, 145°18.3128'E
- 38°13.6631'S, 145°18.353'E
- 38°13.6429'S, 145°18.3989'E
- 38°13.6335'S, 145°18.3917'E