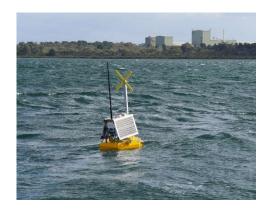

established in support of the Victorian Renewable Energy Terminal project at the

locations tabled.

The special buoys are marked to IALA standard with day shapes and light characteristic Fl.Y.O.3s + Ec.2.8s (image and approximate chart positions attached

as Figure 1).

| #  | Location                                                         | Position (WGS84)             | Charted Depth |
|----|------------------------------------------------------------------|------------------------------|---------------|
| 1. | Woolleys Beach. 0.8 km S of<br>Crib Point jetty, 0.8 km offshore | 38°21.340'S,<br>145°13.282'E | 7.4           |
| 2. | Tyabb Beach. 1.3 km NE of BlueScope Steel wharves                | 38°16.788'S,<br>145°14.229'E | 7.5           |
| 3. | Eagle Rock, 0.3 km WSW                                           | 38°15.954'S,<br>145°16.556'E | 5.6           |
| 4. | Joes Island, 0.3 km W of Joes Island west cardinal beacon        | 38°16.559'S,<br>145°20.530'E | 3.6           |
| 5. | Tortoise Head, 1.2 km NW. 0.9 km NE of no 17 buoy                | 38°24.041'S,<br>145°15.782'E | 3.6           |

Figure 1: