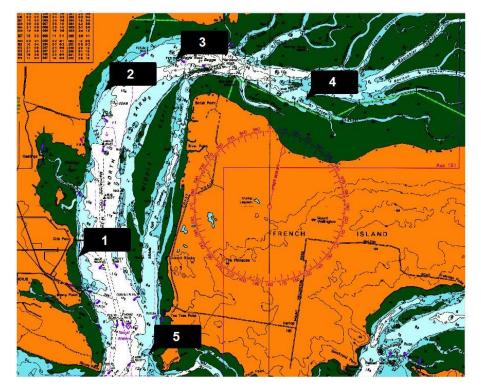

established in support of the Victorian Renewable Energy Terminal project at the

locations tabled.

The special buoys are marked to IALA standard with day shapes and light characteristic Fl.Y.O.3s + Ec.2.8s (image and approximate chart positions attached

as Figure 1).

| #  | Location                                                         | Position (WGS84)             | Charted Depth |
|----|------------------------------------------------------------------|------------------------------|---------------|
| 1. | Woolleys Beach. 0.8 km S of<br>Crib Point jetty, 0.8 km offshore | 38°21.340'S,<br>145°13.282'E | 7.4           |
| 2. | Tyabb Beach. 1.3 km NE of BlueScope Steel wharves                | 38°16.788'S,<br>145°14.229'E | 7.5           |
| 3. | Eagle Rock, 0.3 km WSW                                           | 38°15.954'S,<br>145°16.556'E | 5.6           |
| 4. | Joes Island, 0.3 km W of Joes Island west cardinal beacon        | 38°16.559'S,<br>145°20.530'E | 3.6           |
| 5. | Tortoise Head, 1.2 km NW. 0.9 km NE of no 17 buoy                | 38°24.041'S,<br>145°15.782'E | 3.6           |

Figure 1: