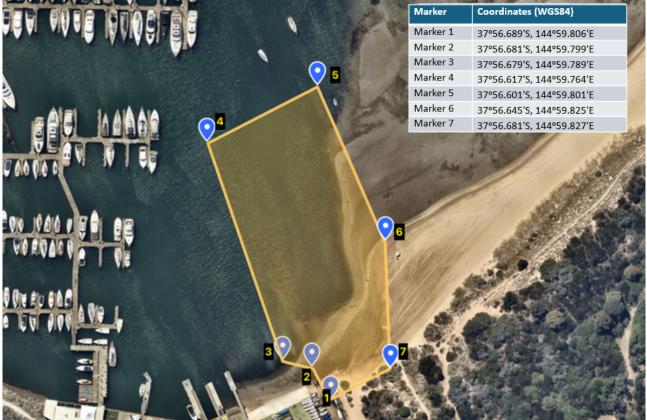

Two set-aside zones have been established around the works area which will be marked with buoys at the following approximate locations (WGS84) and as shown in the maps below.

## Zone 1:

| 1. | 37°56.689'S, 144°59.806'E | 2. | 37°56.681'S, 144°59.799'E |
|----|---------------------------|----|---------------------------|
| 3. | 37°56.679'S, 144°59.789'E | 4. | 37°56.617'S, 144°59.764'E |
| 5. | 37°56.601'S, 144°59.801'E | 6. | 37°56.645'S, 144°59.825'E |
| 7. | 37°56.681'S, 144°59.827'E |    |                           |

Peter Kemp A/Manager Regional Planning Southern and Maritime Region

Map 1. Hampton Pier Construction Area - Locations of Zone 1 showing corner marker locations (WGS84)

If you wish to receive Notice to Mariners issued by Parks Victoria, please email your details to <u>noticetomariners@parks.vic.gov.au</u>. To view Notices, visit <u>http://parkweb.vic.gov.au/park-management/bay-and-waterways-management/notices-to-mariners</u>