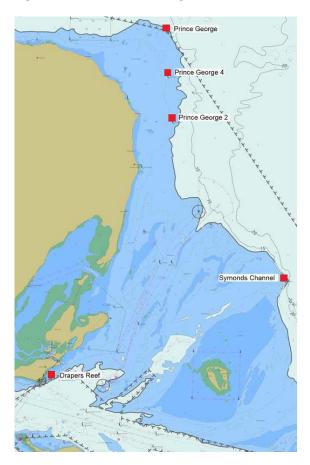

Queenscliff are now complete.

Works included the removal and re-establishment of five (5) port lateral piles. No

changes to existing positions or flash sequences.

| Port Lateral    | Position               | Light Characteristic |
|-----------------|------------------------|----------------------|
| Beacon          |                        |                      |
| Drapers Reef    | 38°16.32'S 144°40.02'E | Q(1)R 6m4M           |
|                 | (WGS84)                |                      |
| Prince George   | 38°6.42′S 144°44.22′E  | FI(1)R 4s7m8M        |
|                 | (WGS84)                |                      |
| Prince George 4 | 38°7.68'S 144°44.28'E  | Q(1)R 4m3M           |
|                 | (WGS84)                |                      |
| Prince George 2 | 38°9′S 144°44.46′E     | FI(1)R 3s4m3M        |
|                 | (WGS84)                |                      |
| Symonds Channel | 38°13.56′S 144°48.54′E | Q(1)R 9m8M           |
|                 | (WGS84)                |                      |

Figure 1: Chartlet Illustrating Beacon Locations