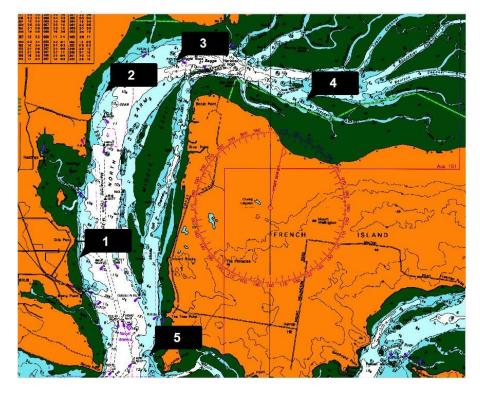

Buoys will be serviced in-situ and reinstated in current positions

| #  | Location                                                         | Position (WGS84)             | Charted Depth |
|----|------------------------------------------------------------------|------------------------------|---------------|
| 1. | Woolleys Beach. 0.8 km S of<br>Crib Point jetty, 0.8 km offshore | 38°21.340'S,<br>145°13.282'E | 7.4           |
| 2. | Tyabb Beach. 1.3 km NE of BlueScope Steel wharves                | 38°16.788'S,<br>145°14.229'E | 7.5           |
| 3. | Eagle Rock, 0.3 km WSW                                           | 38°15.954'S,<br>145°16.556'E | 5.6           |
| 4. | Joes Island, 0.3 km W of Joes<br>Island west cardinal beacon     | 38°16.559'S,<br>145°20.530'E | 3.6           |
| 5. | Tortoise Head, 1.2 km NW. 0.9<br>km NE of no 17 buoy             | 38°24.041'S,<br>145°15.782'E | 3.6           |