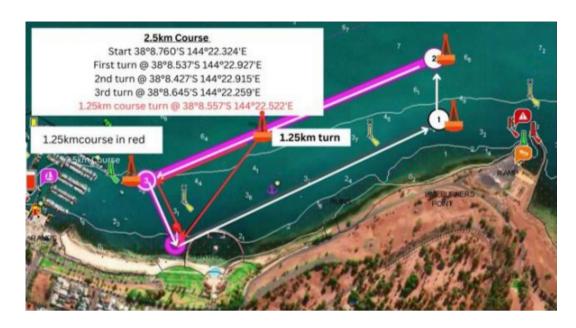

Date: 21 December 2024 between 0630hrs and 1330hrs.

**Details:** Mariners are advised of the Victorian Open Water Championships swim event

at Eastern Beach, Geelong during the times nominated above.

A set aside will exist around the competition area and races will occur in the vicinity of the Eastern Beach Promenade Swimming Enclosure, as depicted on the attached maps and marked by buoys at the following approximate

locations (WGS84):

1. 38° 8.760'S 144° 22.324'E 2. 38° 8.537'S 144° 22.927'E 3. 38° 8.427'S 144° 22.915'E 4. 38° 8.645'S 144° 22.259'E

5. 38° 8.784'S 144° 22.264'E 7. 38° 8.703'S 144° 22.278'E

Mariners are prohibited from entering the set aside area during the date and times nominated above and are advised to navigate with caution within the vicinity of the

6. 38° 8.735'S 144° 22.167'E

declared set aside area where swimmers will be.

**Relevant Law:** The set aside has been established under Regulation 11(1)(2) of the *Port* 

Management (Local Ports) Regulations 2015. Entry is prohibited to all persons