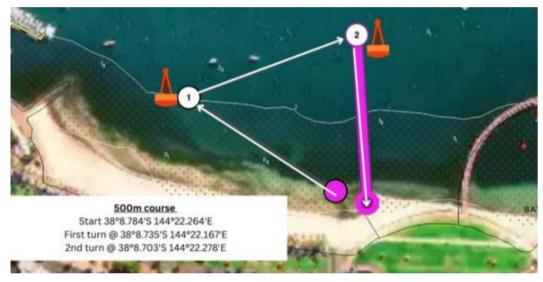

Date: 21 December 2024 between 0630hrs and 1330hrs.

**Details:** Mariners are advised of the Victorian Open Water Championships swim event

at Eastern Beach, Geelong during the times nominated above.

A set aside will exist around the competition area and races will occur in the vicinity of the Eastern Beach Promenade Swimming Enclosure, as depicted on the attached maps and marked by buoys at the following approximate

locations (WGS84):

1. 38° 8.760'S 144° 22.324'E 2. 38° 8.537'S 144° 22.927'E 3. 38° 8.427'S 144° 22.915'E 4. 38° 8.645'S 144° 22.259'E

5. 38° 8.784'S 144° 22.264'E 7. 38° 8.703'S 144° 22.278'E

Mariners are prohibited from entering the set aside area during the date and times nominated above and are advised to navigate with caution within the vicinity of the

6. 38° 8.735'S 144° 22.167'E

declared set aside area where swimmers will be.

**Relevant Law:** The set aside has been established under Regulation 11(1)(2) of the *Port* 

Management (Local Ports) Regulations 2015. Entry is prohibited to all persons