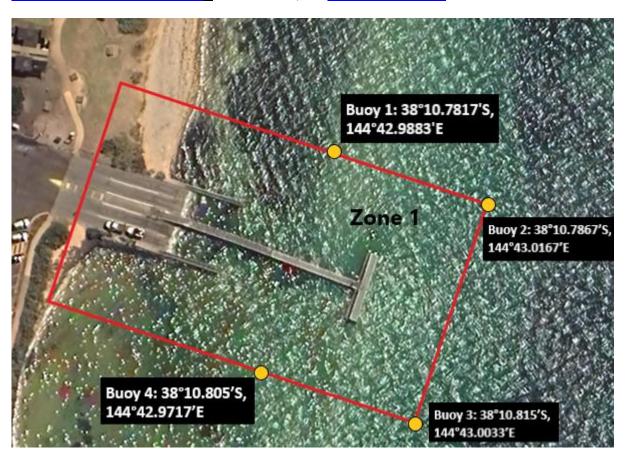

A set-aside area has been established approximately 30 metres around the boat ramp and will be defined by on-site signage and four special mark exclusion buoys at the following approximate locations:

Buoy 1: 38°10.7817'S, 144°42.9883'E

Buoy 2: 38°10.795'S, 144°43.015'E

Buoy 3: 38°10.8083'S,144°43.005'E

Buoy 4: 38°10.805'S, 144°42.9717'E

Entry is prohibited except for Parks Victoria officers and individuals involved in the works.

The works will be undertaken with barges and work boats. On-water plant, equipment and potential hazards to navigation arising from the works will be