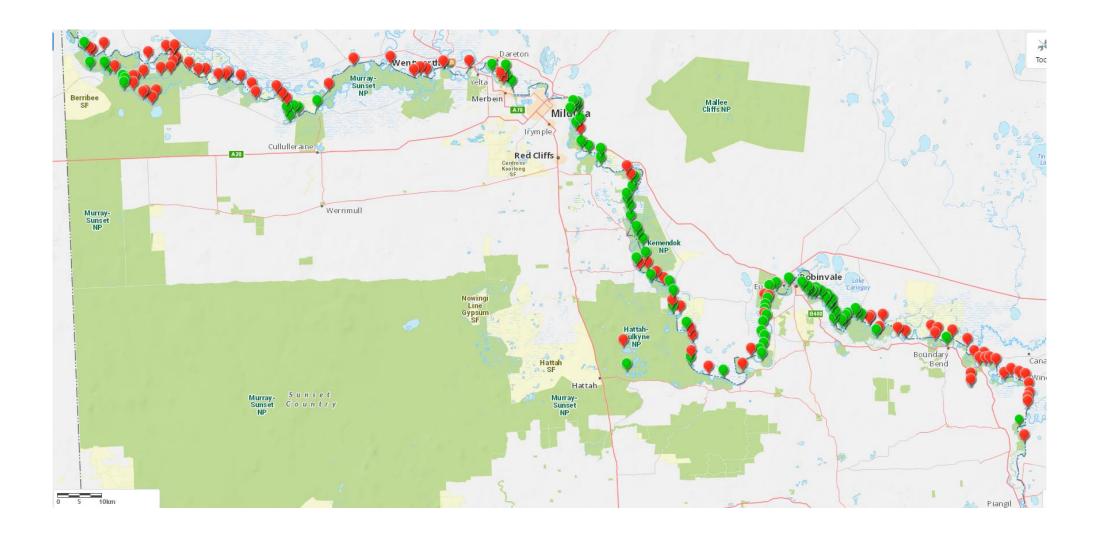

l Track camping Area                        | Open   |
| Berribee Camping Area                             | Closed |
| Berribee Homestead Boat Ramp                      | Open   |
| Crankhandle Bend Camping Area                     | Open   |
| Lindsay Point                                     | Closed |
| Lindsay Point Camping Area                        | Open   |
| Lindsay River Camping Area                        | Closed |
| Lindsay River Mouth Camping Area                  | Closed |
| Higgins Cutting Boat Ramp                         | Open   |
|                                                   |        |

# OFFICIAL// Publicly Accessible

Note: most names relate to the camping areas listed on parks.vic.gov.au river murray reserves.

## Piangil to SA Border – North West District



### **Piangil to Wemen**



#### OFFICIAL// Publicly Accessible

### Wemen to Red Cliffs



OFFICIAL// Publicly Accessible

## **Red Cliffs to Wallpolla**



Merbein Common - Island Track and Lignum Track Closed (Square Red Pin)

### OFFICIAL// Publicly Accessible

# Wallpolla to SA Border