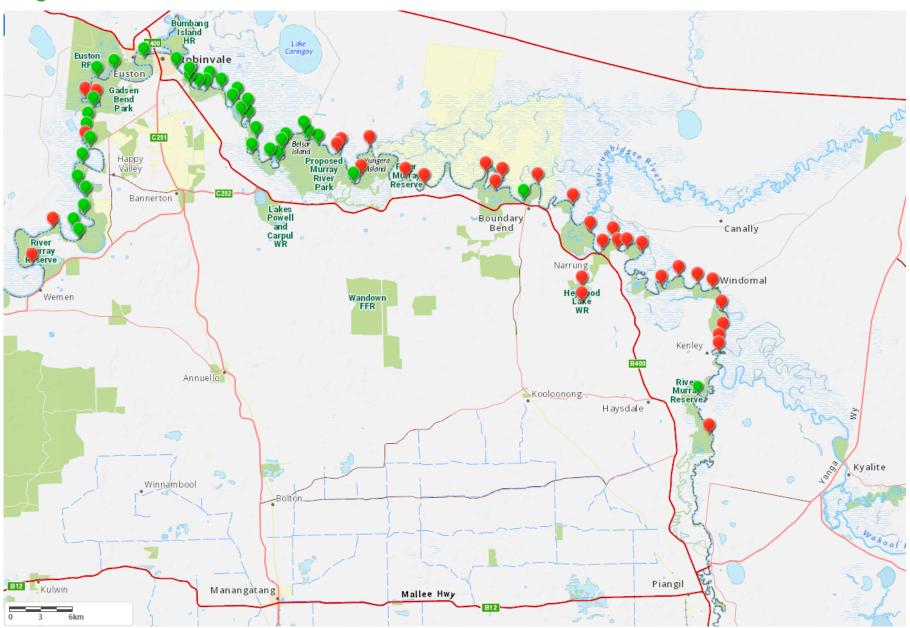

| Open   |
| Berribee Camping Area                             | Closed |
| Berribee Homestead Boat Ramp                      | Open   |
| Crankhandle Bend Camping Area                     | Open   |
| Lindsay Point                                     | Closed |
| Lindsay Point Camping Area                        | Open   |
| Lindsay River Camping Area                        | Closed |
| Lindsay River Mouth Camping Area                  | Closed |
| Higgins Cutting Boat Ramp                         | Open   |
|                                                   |        |

# OFFICIAL// Publicly Accessible

Note: most names relate to the camping areas listed on parks.vic.gov.au river murray reserves.

## Piangil to SA Border – North West District



### **Piangil to Wemen**



#### OFFICIAL// Publicly Accessible

### Wemen to Red Cliffs



OFFICIAL// Publicly Accessible

## **Red Cliffs to Wallpolla**



Merbein Common - Island Track and Lignum Track Closed (Square Red Pin)

### OFFICIAL// Publicly Accessible

# Wallpolla to SA Border