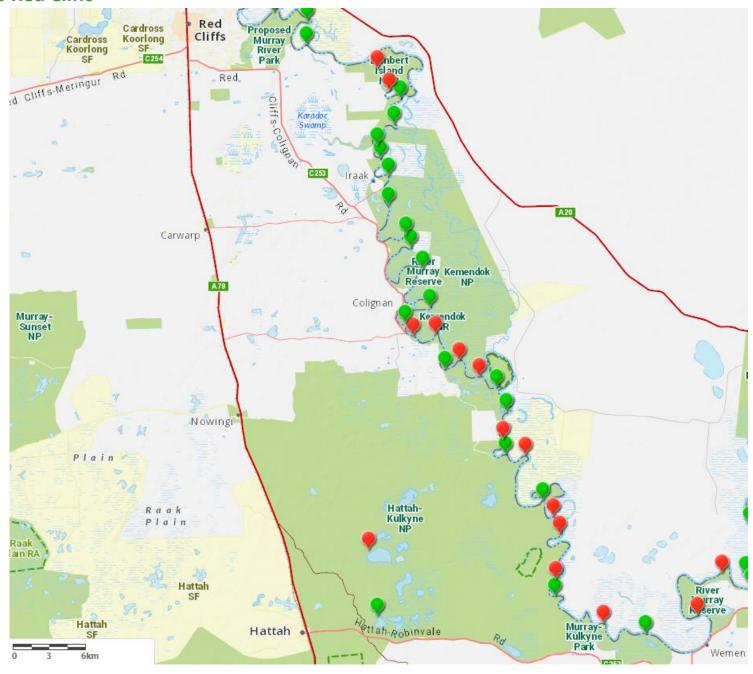

| Closed |
| Berribee Homestead Boat Ramp                      | Open   |
| Crankhandle Bend Camping Area                     | Open   |
| Lindsay Point                                     | Closed |
| Lindsay Point Camping Area                        | Open   |
| Lindsay River Camping Area                        | Closed |
| Lindsay River Mouth Camping Area                  | Closed |
| Higgins Cutting Boat Ramp                         | Open   |
|                                                   |        |

# OFFICIAL// Publicly Accessible

Note: most names relate to the camping areas listed on parks.vic.gov.au river murray reserves.

## Piangil to SA Border – North West District



### **Piangil to Wemen**



#### OFFICIAL// Publicly Accessible

### Wemen to Red Cliffs



OFFICIAL// Publicly Accessible

## **Red Cliffs to Wallpolla**



Merbein Common - Island Track and Lignum Track Closed (Square Red Pin)

### OFFICIAL// Publicly Accessible

# Wallpolla to SA Border