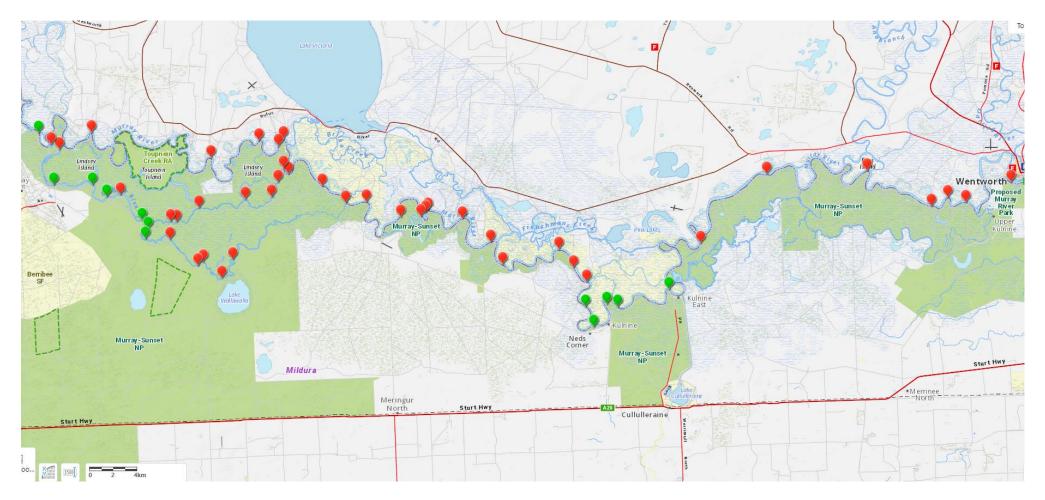

| Closed |
| Lindsay Point Camping Area                        | Open   |
| Lindsay River Camping Area                        | Closed |
| Lindsay River Mouth Camping Area                  | Closed |
| Higgins Cutting Boat Ramp                         | Open   |
|                                                   |        |

# OFFICIAL// Publicly Accessible

Note: most names relate to the camping areas listed on parks.vic.gov.au river murray reserves.

## Piangil to SA Border – North West District



### **Piangil to Wemen**



#### OFFICIAL// Publicly Accessible

### Wemen to Red Cliffs



OFFICIAL// Publicly Accessible

## **Red Cliffs to Wallpolla**



Merbein Common - Island Track and Lignum Track Closed (Square Red Pin)

### OFFICIAL// Publicly Accessible

# Wallpolla to SA Border