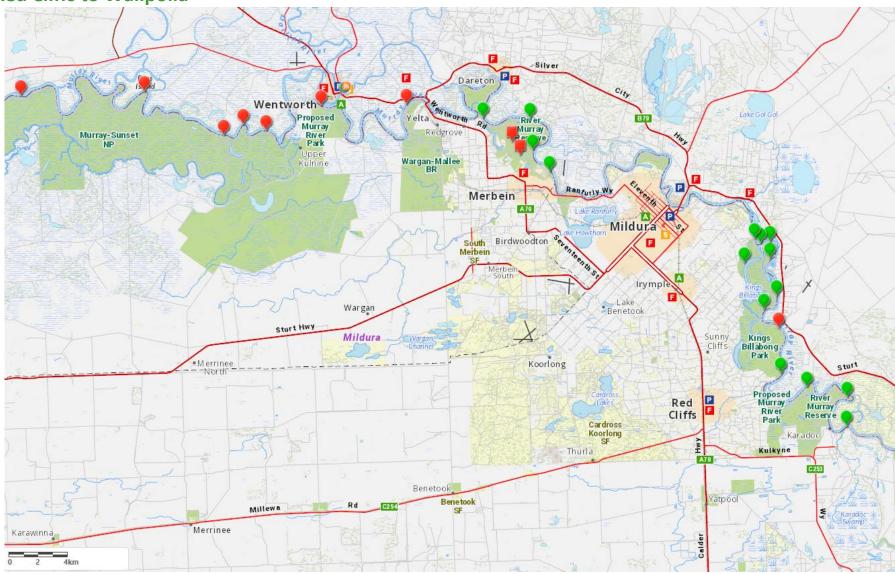

## **Red Cliffs to Wallpolla**

Merbein Common - Island Track and Lignum Track Closed (Square Red Pin)